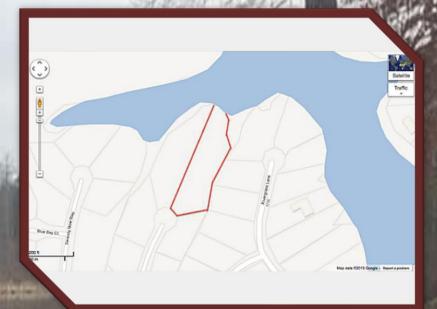

## **PREMIER PENINSULA LO** 3828 Arial Lane York, SC 29745

Handsmill on Lake Wylie ( Lot 141)

This lots' features include: breathtaking views, abundant hardwoods, convenient location, and low county taxes.