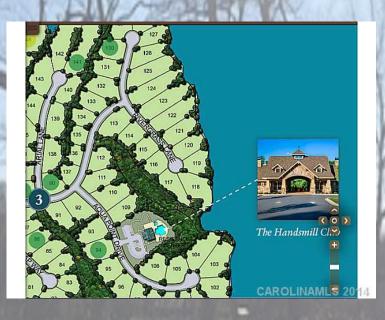

## **Premier Waterfront Lot**

3720 Rivergrass Lane, York, SC 29745

Handsmill on Lake Wylie (Lot 122)

This lots' features include: breathtaking views, abundant hardwoods, convenient location, and low county taxes.

\$350,000.00

Will custom build.

Nationally recognized award winning \$2 million clubhouse with gathering rooms, natural areas, and covered verandas.

SIMONINI GROUP