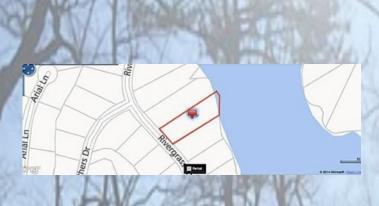

## **Premier Waterfront Lot**

3720 Rivergrass Lane, York, SC 29745

Handsmill on Lake Wylie (Lot 122)

This lots' features include: breathtaking views, abundant hardwoods, convenient location, and low county taxes.