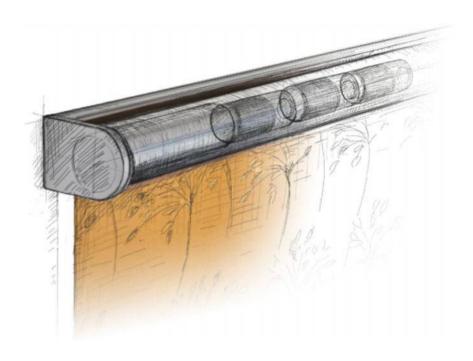

eROLLO is driven by an new, spring balanced motor and is extremely economical. Drive and batteries are invisibly integrated in the tube. The life cycle of the commercially available batteries is several years(depending on the dimensions and frequency of use). eROLLO works cordless, is simply to install and extremely quiet.