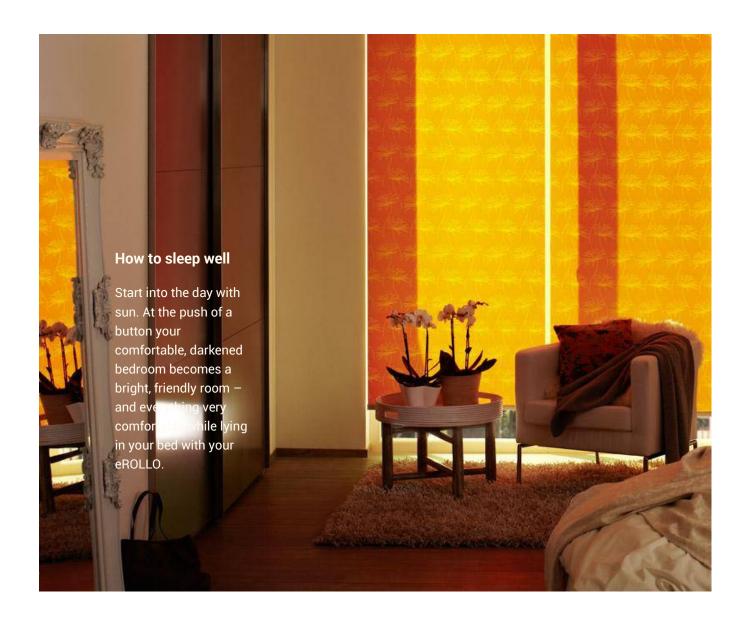

## **DEVELOPMENT**

Discover sun protection on a new level with eROLLO of Erfal. The innovative drive system with integrated energy source offers a maximum of energy efficiency. eROLLO is extremely quiet, flexible in operation and in Germany this system is exclusively distributed by Erfal.

eROLLO is driven by an new, spring balanced motor and is extremely economical. Drive and batteries are invisibly integrated in the tube. The life cycle of the commercially available batteries is several years(depending on the dimensions and frequency of use). eROLLO works cordless, is simply to install and extremely quiet.