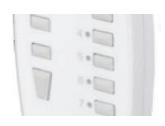

#### **MULTI REMOTE**

With 6 single / group channels and a main collection, Multi Remote offers the control of multiple eROLLOs. With the buttons UP and DOWN as well as buttons for the position at 25%, 50% and 75% your eROLLO can be positioned individually.