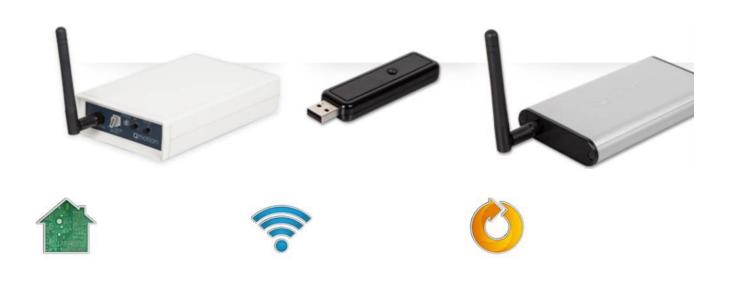

## **ACCESSORIES EXTENSION DEVICES**

### **QCONNECT**

Qconnect offers the gate of eROLLO to existing home automation system with a range up to 45 meter.

### **QRELAY**

Qrelay is the range amp for all eROLLOs. It repeats the radio signal via the supplied USB wall power supply.

### **QSYNC**

Qsync is the radio station for the connection between smartphone and eROLLO with a range of 10-15 meters