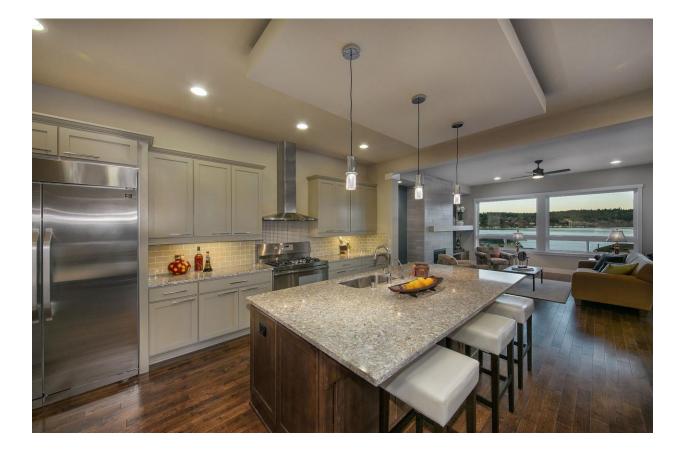

Enjoy all that Lake Sammamish living has to offer in an elegant Northwest home perfected with quality details. This spacious, open-concept Craftsman boasts top of the line finishes including chef's kitchen with quartz countertops, large island, stainless steel appliances & custom cabinetry. State-of-the-art kitchen opens to inviting living room with sleek gas fireplace, and formal dining room complimented by wine refrigerator and custom built-in cabinetry; perfect for entertaining. The tranquil master retreat features a spa-like 5 piece bath; floor-toceiling tiles, 8 body jets, rainfall showerhead and heated floors. Covered outdoor living space allows for yearround enjoyment of Lake Sammamish and Cascade mountain views. Shared waterfront to private no-bank sandy beach & docks with moorage. Issaquah Schools.