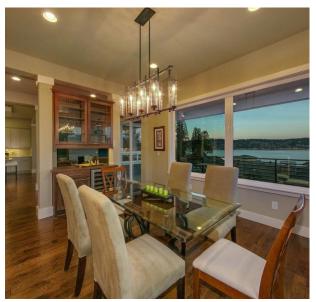

Enjoy all that Lake Sammamish living has to offer in an elegant Northwest home perfected with quality details. This spacious, open-concept Craftsman boasts top of the line finishes including chef's kitchen with quartz countertops, large island, stainless steel appliances & custom cabinetry. State-of-the-art kitchen opens to inviting living room with sleek gas fireplace, and formal dining room complimented by wine refrigerator and custom built-in cabinetry; perfect for entertaining. The tranquil master retreat features a spa-like 5 piece bath; floor-toceiling tiles, 8 body jets, rainfall showerhead and heated floors. Covered outdoor living space allows for yearround enjoyment of Lake Sammamish and Cascade mountain views. Shared waterfront to private no-bank sandy beach & docks with moorage. Issaquah Schools.