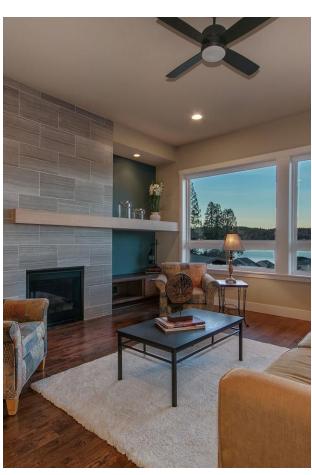

Enjoy all that Lake Sammamish living has to offer in an elegant Northwest home perfected with quality details. This spacious, open-concept Craftsman boasts top of the line finishes including chef's kitchen with quartz countertops, large island, stainless steel appliances & custom cabinetry. State-of-the-art kitchen opens to inviting living room with sleek gas fireplace, and formal dining room complimented by wine refrigerator and custom built-in cabinetry; perfect for entertaining. The tranquil master retreat features a spa-like 5 piece bath; floor-toceiling tiles, 8 body jets, rainfall showerhead and heated floors. Covered outdoor living space allows for yearround enjoyment of Lake Sammamish and Cascade mountain views. Shared waterfront to private no-bank sandy beach & docks with moorage. Issaquah Schools.