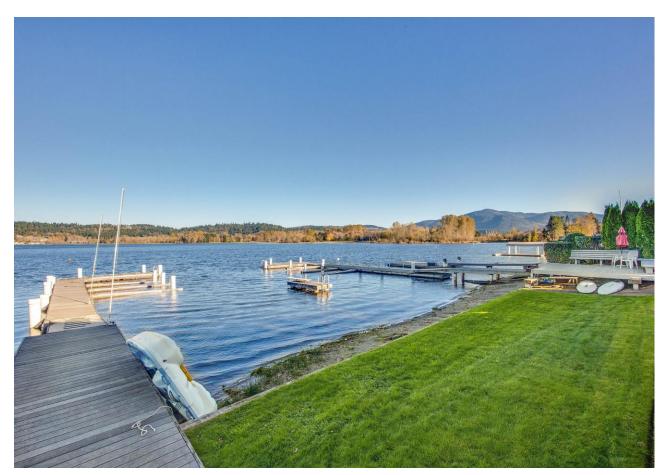

Enjoy all that Lake Sammamish living has to offer in an elegant Northwest home perfected with quality details. This spacious, open-concept Craftsman boasts top of the line finishes including chef's kitchen with quartz countertops, large island, stainless steel appliances & custom cabinetry. State-of-the-art kitchen opens to inviting living room with sleek gas fireplace, and formal dining room complimented by wine refrigerator and custom built-in cabinetry; perfect for entertaining. The tranquil master retreat features a spa-like 5 piece bath; floor-toceiling tiles, 8 body jets, rainfall showerhead and heated floors. Covered outdoor living space allows for yearround enjoyment of Lake Sammamish and Cascade mountain views. Shared waterfront to private no-bank sandy beach & docks with moorage. Issaquah Schools.

## NORTHWEST DESIGN. VIEW. CRAFTSMAN.

Welcome to Lake Sammamish living at its finest.

- 4 Bedrooms +Den & 3.5 Baths
- Shared Waterfront
- 3,710 Square Feet
- Lake & Mountain Views
- Issaquah Schools
- 2 Car Garage