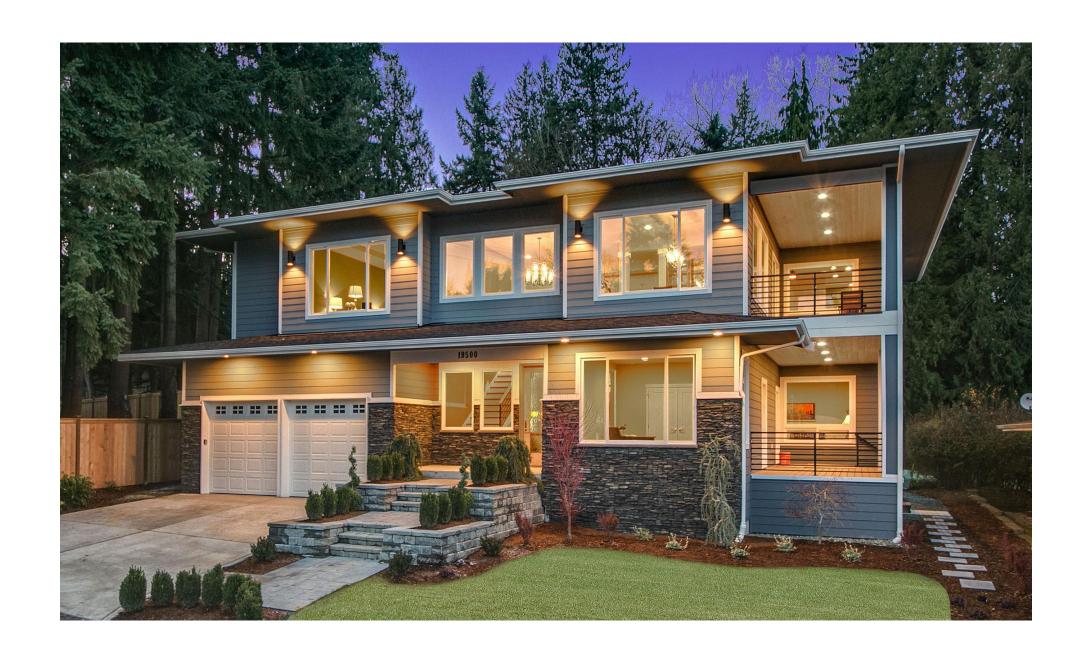

Enjoy all that Lake Sammamish living has to offer in an elegant Northwest home perfected with quality details. This spacious, open-concept Craftsman boasts top of the line finishes including chef's kitchen with quartz countertops, large island, stainless steel appliances & custom cabinetry. State-of-the-art kitchen opens to inviting living room with sleek gas fireplace, and formal dining room complimented by wine refrigerator and custom built-in cabinetry; perfect for entertaining. The tranquil master retreat features a spa-like 5 piece bath; floor-toceiling tiles, 8 body jets, rainfall showerhead and heated floors. Covered outdoor living space allows for yearround enjoyment of Lake Sammamish and Cascade mountain views. Shared waterfront to private no-bank sandy beach & docks with moorage. Issaquah Schools.

## NORTHWEST DESIGN. VIEW. CRAFTSMAN.

Welcome to Lake Sammamish living at its finest.

- 4 Bedrooms +Den & 3.5 Baths
- Shared Waterfront
- 3,710 Square Feet
- Lake & Mountain Views
- Issaquah Schools
- 2 Car Garage

## Waterfront Living | Lake Sammamish

19500 SE 51st Street, Issaquah, WA 98027 CreativeHPLLCcontemporaryWaterfront.com