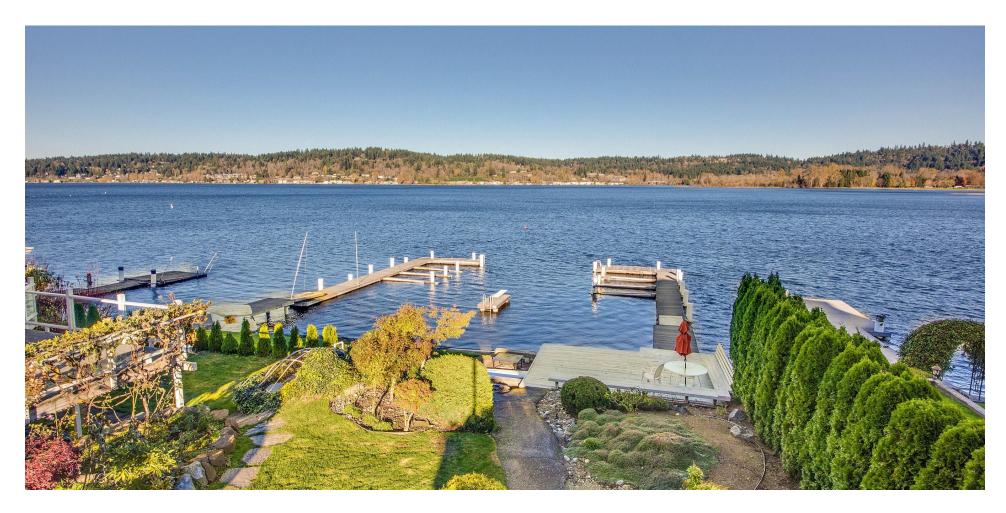

Enjoy all that Lake Sammamish living has to offer in an elegant Northwest home perfected with quality details. This spacious, open-concept Craftsman boasts top of the line finishes including chef's kitchen with quartz countertops, large island, stainless steel appliances & custom cabinetry. State-of-the-art kitchen opens to inviting living room with sleek gas fireplace, and formal dining room complimented by wine refrigerator and custom built-in cabinetry; perfect for entertaining. The tranquil master retreat features a spa-like 5 piece bath; floor-toceiling tiles, 8 body jets, rainfall showerhead and heated floors. Covered outdoor living space allows for yearround enjoyment of Lake Sammamish and Cascade mountain views. Shared waterfront to private no-bank sandy beach & docks with moorage. Issaquah Schools.