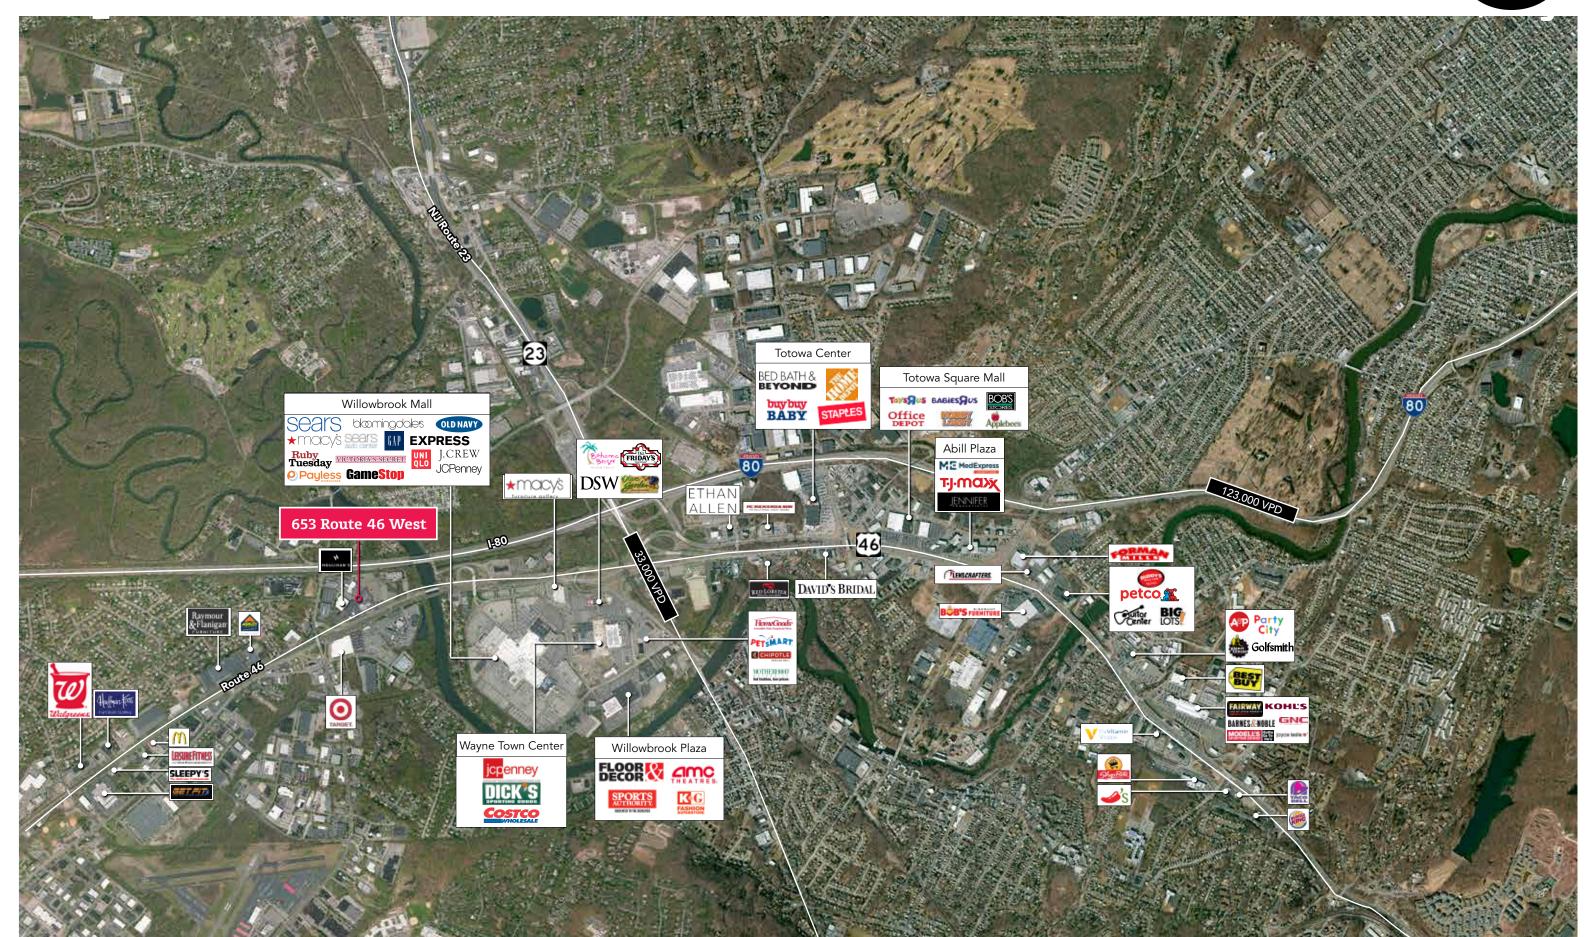

#### **Tenants in Market**

- Target
- Raymour & Flanigan
- Hobby Lobby
- Home Depot
- Costco
- Staples
- Bloomingdale's Furniture Outlet

#### Comments

- Site has cross easements with Houlihan's, La Quinta Inn & Suites and Fairfield Corporate Center
- Within ½ mile of Willowbrook Mall
- Right in, right out off Route 46 and cross easement access to Two Bridges Road
- Abundant parking
- Strong traffic counts