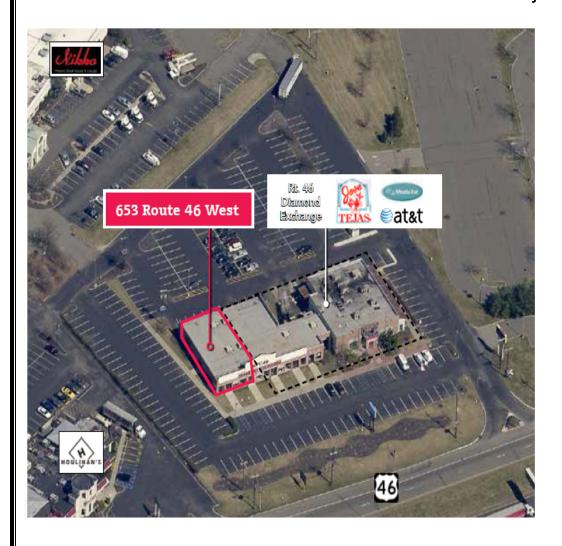

### 653 Route 46 West, Fairfield, NJ

Prime Retail/Restaurant/Medical End-cap Avaiable for Lease - up to +/- 4,000 SF Close to the Willowbrook Mall at Route 46/Route 80 Major Intersection

**GLA** 

17,500 SF

#### **Co-Tenants**

Jose Tejas, Rt. 46 Diamond Exchange, Miracle Ear, AT&T