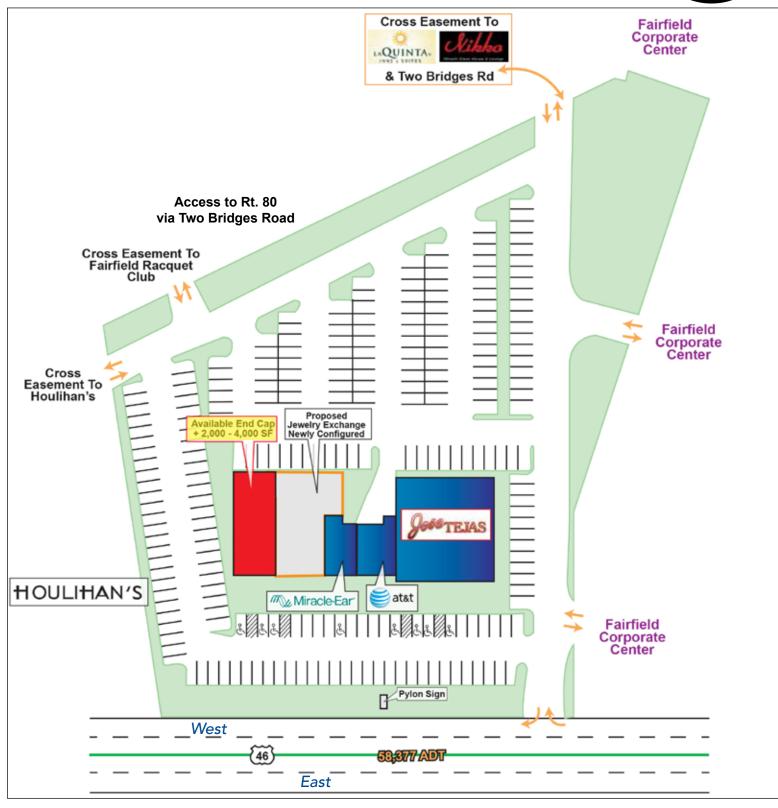

Space Available

2,000 - 4,000 SF

NNN

\$10.72 PSF

#### **Co-Tenants**

Jose Tejas, Rt. 46 Diamond Exchange, Miracle Ear, AT&T

#### Comments

- Site has cross easements with Houlihan's, La Quinta Inn & Suites and Fairfield Corporate Center
- Within ½ mile of Willowbrook Mall
- Right in, right out off Route 46 and cross easement access to Two Bridges Road
- Abundant parking
- Strong traffic counts