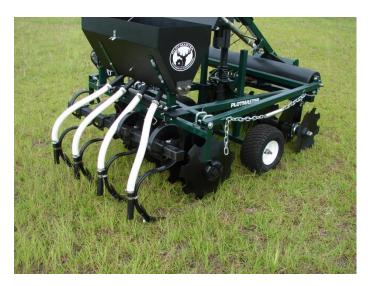

## "HUNTER SERIES GRAIN DRILL" by PLOTMASTER™

THE HUNTER SERIES GRAIN DRILL IS THE PERFECT ATTACHMENT FOR PLANTING ALL TYPES OF SEED "IN ROWS" INCLUDING; Corn, Soybeans, Grain Sorghum, Sunflowers, Peas, Cereal Grains, etc.

Hunter 300 Grain Drill (H-GD-3-101-09) Hunter 400 Grain Drill (H-GD-4-101-09)

## Included: 4 Row Despensing Bar 2 Backing Plates for Mounting Bar to Unit 12 Hose Clamps 4 Flex Tubes 4 Metal Tubes 2 "Seal Off" Sheilds (400)

4 ROW DESPENSING BAR; 1 x 1 SQUARE TUBE WITH

DESPENSING TUBES AFFIXED TO BAR WITH EACH TUBE STATIONED UNDER EACH DROP HOLE BENEATH THE SEEDER BOX.

4 WHITE FLEX HOSES, RIBBED OUTSIDE FOR DURABILITY,

INTO ROWS.

4 METAL TUBES SECURE TO "S" TINES FOR DESPENSING SEED

THIS GRAIN DRILL ATTACHMENT CAN BE USED WITH ANY ONE OF THE "HUNTER SERIES MODELS" THAT PLOTMASTER CURRENTLY PRODUCES.