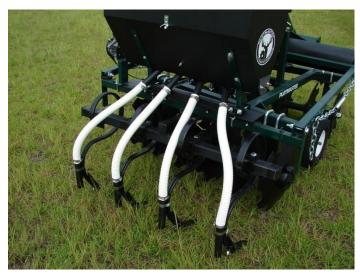

4 WHITE FLEX HOSES, RIBBED OUTSIDE FOR DURABILITY,

INTO ROWS.

4 METAL TUBES SECURE TO "S" TINES FOR DESPENSING SEED

THIS GRAIN DRILL ATTACHMENT CAN BE USED WITH ANY ONE OF THE "HUNTER SERIES MODELS" THAT PLOTMASTER CURRENTLY PRODUCES.