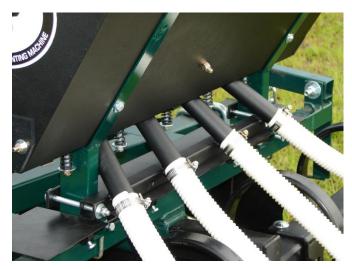

2 "SEAL OFF" SHEILDS ARE USED ON THE HUNTER 400 TO SEAL

OFF THE TWO OUTTER HOLES OF THE 30" SEED BOX TO INSURE NO LOSS OF SEED WHEN USING THE 4 ROW PLANTING SYSTEM.

SMOOTH INSIDE WALLS FOR GOOD SEED FLOW.

4 WHITE FLEX HOSES, RIBBED OUTSIDE FOR DURABILITY,

INTO ROWS.

4 METAL TUBES SECURE TO "S" TINES FOR DESPENSING SEED

THIS GRAIN DRILL ATTACHMENT CAN BE USED WITH ANY ONE OF THE "HUNTER SERIES MODELS" THAT PLOTMASTER CURRENTLY PRODUCES.