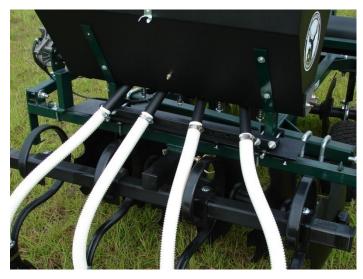

## Included: 4 Row Despensing Bar 2 Backing Plates for Mounting Bar to Unit 12 Hose Clamps 4 Flex Tubes 4 Metal Tubes 2 "Seal Off" Sheilds (400)

4 ROW DESPENSING BAR; 1 x 1 SQUARE TUBE WITH

DESPENSING TUBES AFFIXED TO BAR WITH EACH TUBE STATIONED UNDER EACH DROP HOLE BENEATH THE SEEDER BOX.

4 WHITE FLEX HOSES, RIBBED OUTSIDE FOR DURABILITY,

INTO ROWS.

4 METAL TUBES SECURE TO "S" TINES FOR DESPENSING SEED

THIS GRAIN DRILL ATTACHMENT CAN BE USED WITH ANY ONE OF THE "HUNTER SERIES MODELS" THAT PLOTMASTER CURRENTLY PRODUCES.