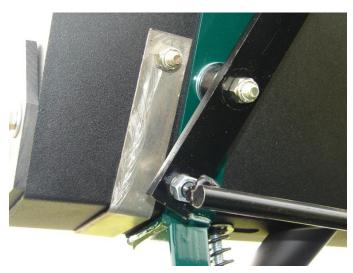

BACKING PLATES COUPLED WITH THE 5/16" X 4" HEX BOLTS

ARE FOR SECURING THE DESPENSING BAR TO THE "Y" SEED BOX BRACKET.

1 SET OF LOCATION HOLES ARE FOR MOUNTING THE

DISPENSING TO THE UNIT; INNER HOLES DEPICT THE DESPENSING BAR MOUNTED ONTO THE HUNTER 300, THE OUTTER HOLES DEPICT THE DESPENSING BAR MOUNTED ONTO THE HUNTER 400. (AS SHOWN ABOVE ON 400)

2 "SEAL OFF" SHEILDS ARE USED ON THE HUNTER 400 TO SEAL

OFF THE TWO OUTTER HOLES OF THE 30" SEED BOX TO INSURE NO LOSS OF SEED WHEN USING THE 4 ROW PLANTING SYSTEM.

SMOOTH INSIDE WALLS FOR GOOD SEED FLOW.