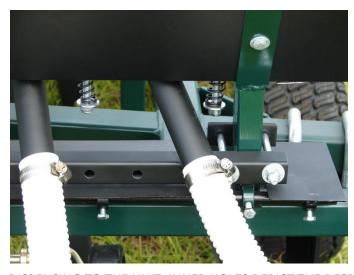

## Included: 4 Row Despensing Bar 2 Backing Plates for Mounting Bar to Unit 12 Hose Clamps 4 Flex Tubes 4 Metal Tubes 2 "Seal Off" Sheilds (400)

4 ROW DESPENSING BAR; 1 x 1 SQUARE TUBE WITH

DESPENSING TUBES AFFIXED TO BAR WITH EACH TUBE STATIONED UNDER EACH DROP HOLE BENEATH THE SEEDER BOX.

BACKING PLATES COUPLED WITH THE 5/16" X 4" HEX BOLTS

ARE FOR SECURING THE DESPENSING BAR TO THE "Y" SEED BOX BRACKET.

1 SET OF LOCATION HOLES ARE FOR MOUNTING THE

DISPENSING TO THE UNIT; INNER HOLES DEPICT THE DESPENSING BAR MOUNTED ONTO THE HUNTER 300, THE OUTTER HOLES DEPICT THE DESPENSING BAR MOUNTED ONTO THE HUNTER 400. (AS SHOWN ABOVE ON 400)