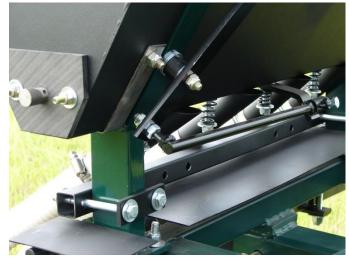

## Included: 4 Row Despensing Bar 2 Backing Plates for Mounting Bar to Unit 12 Hose Clamps 4 Flex Tubes 4 Metal Tubes 2 "Seal Off" Sheilds (400)

4 ROW DESPENSING BAR; 1 x 1 SQUARE TUBE WITH

DESPENSING TUBES AFFIXED TO BAR WITH EACH TUBE STATIONED UNDER EACH DROP HOLE BENEATH THE SEEDER BOX.

BACKING PLATES COUPLED WITH THE 5/16" X 4" HEX BOLTS

ARE FOR SECURING THE DESPENSING BAR TO THE "Y" SEED BOX BRACKET.

1 SET OF LOCATION HOLES ARE FOR MOUNTING THE

DISPENSING TO THE UNIT; INNER HOLES DEPICT THE DESPENSING BAR MOUNTED ONTO THE HUNTER 300, THE OUTTER HOLES DEPICT THE DESPENSING BAR MOUNTED ONTO THE HUNTER 400. (AS SHOWN ABOVE ON 400)