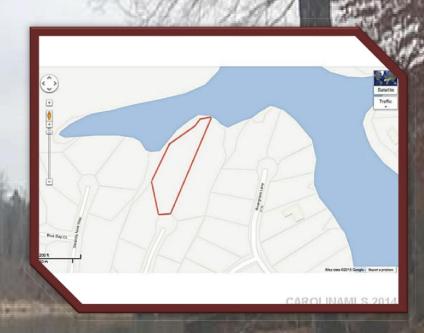

## PREMIER PENINSULA LOT

3829 Arial Lane York, SC 29745

Handsmill on Lake Wylie (Lot 142)

This lots' features include: breathtaking views, abundant hardwoods, convenient location, and low county taxes.

Michael Simonini Simonini Group 11220 Elm Lane, Suite 200 Charlotte, NC 28277 Direct. 704.562.6303 Office. 704.900.1405

SIMONINI GROUP

- •1.3 Acres
- Gated Community
- Walking Trails
- •Fitness Center
- •Kids Playground
- Junior Olympic Pool

\$450,000.00

Will custom build.

Nationally recognized award winning \$2 million clubhouse with gathering rooms, natural areas, and covered verandas.