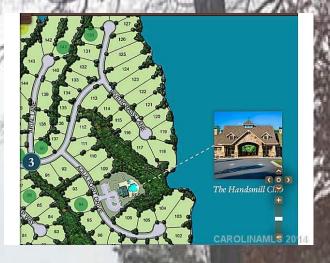

## PREMIER PENINSULA LOT

3829 Arial Lane York, SC 29745

Handsmill on Lake Wylie (Lot 142)

This lots' features include: breathtaking views, abundant hardwoods, convenient location, and low county taxes.

Michael Simonini Simonini Group 11220 Elm Lane, Suite 200 Charlotte, NC 28277 Direct. 704.562.6303 Office. 704.900.1405

SIMONINI GROUP

- •1.3 Acres
- Gated Community
- Walking Trails
- •Fitness Center
- •Kids Playground
- Junior Olympic Pool

\$450,000.00

Will custom build.

Nationally recognized award winning \$2 million clubhouse with gathering rooms, natural areas, and covered verandas.