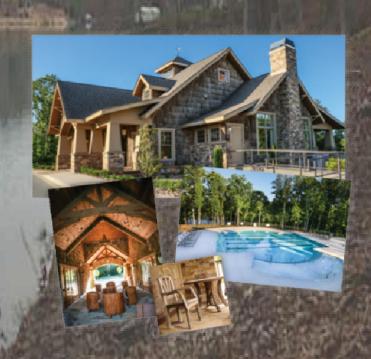

SIMONINI GROUP

- •1.3 Acres
- Gated Community
- Walking Trails
- •Fitness Center
- •Kids Playground
- Junior Olympic Pool

\$450,000.00

Will custom build.

Nationally recognized award winning \$2 million clubhouse with gathering rooms, natural areas, and covered verandas.