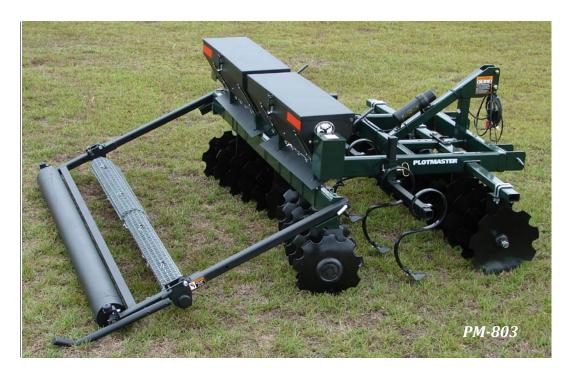

# PLOTMASTER<sup>TM</sup> HUNTER 800

#### **Unit Includes:**

3 Point Hitch, I Match compatible, Dual Disc Harrow, Center Plow with (5) 4" Sweep Plow Tips, Electric Versa Seeder, Cultipacker/Drag with Metal Grating.

#### **Dimensions:**

- Length w/Cultipacker Folded: 100 "
- Length w/Cultipacker Extended: 124 "
- > Drag Width: 104"
- ➢ Height: 44"
- ➢ Weight: 1332#

#### **Disc Harrow:**

- > 24 Heavy-Duty Notched Disc with Sealed Bearings
  - (Front Disc Adjustable/Rear Disk Fixed/Adjustable Plow Attachment)
- Maximum cutting width: 92"

#### Versa Seeder System:

New, Patent-Pending Versa Seeder, Reverse Auger Brush System designed to plant all types of seeds and seed blends.