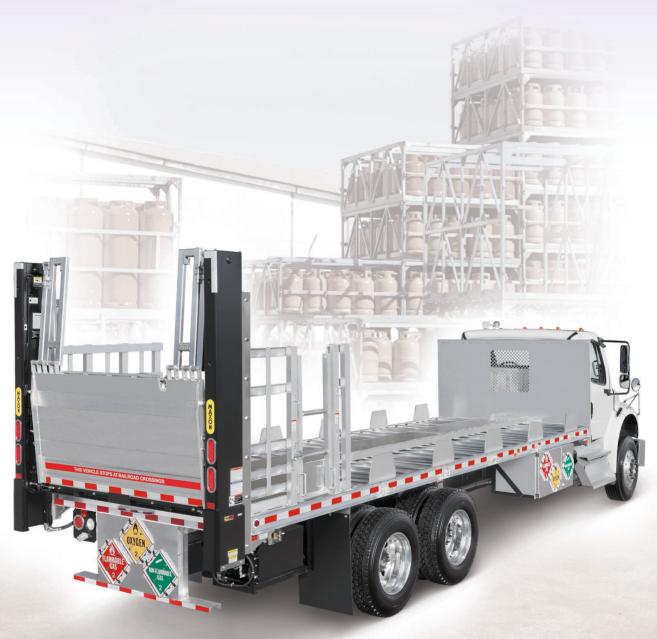

## **BOTTLED GAS TRUCK BODIES**

**BODIES THAT MOVE BUSINESS** 

## **BOTTLED GAS TRUCK BODIES**

Tombstone and cargo straps secure bottled gas pallets to body

Body design may vary based on type and quantity of bottled gas pallets

Tombstone sizes and locations can vary to accommodate bottled gas pallets

4" Aluminum I-beam crossmembers; 6" structural aluminum channel longrails

Optional toolboxes and safety placards

LED lights are standard

For More Information Contact Your Morgan Representative or Authorized Morgan Distributor