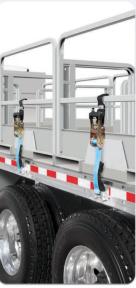

## **BOTTLED GAS TRUCK BODIES**

Tombstone and cargo straps secure bottled gas pallets to body

Body design may vary based on type and quantity of bottled gas pallets

Tombstone sizes and locations can vary to accommodate bottled gas pallets