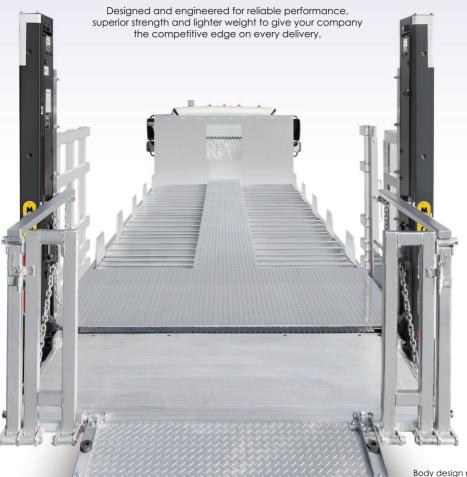

## **BOTTLED GAS TRUCK BODIES**

Tombstone and cargo straps secure bottled gas pallets to body

Body design may vary based on type and quantity of bottled gas pallets

Tombstone sizes and locations can vary to accommodate bottled gas pallets

4" Aluminum I-beam crossmembers; 6" structural aluminum channel longrails

Optional toolboxes and safety placards

LED lights are standard

For More Information Contact Your Morgan Representative or Authorized Morgan Distributor