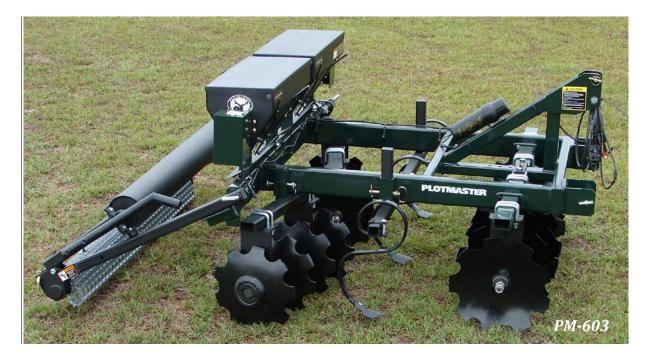

## PLOTMASTER<sup>TM</sup> HUNTER 600

**Recommended use:** Tractor 40 HP and up

**Unit Includes:** 

3 Point Hitch, I Match compatible, Dual Disc Harrow, Center Plow with (3) 4" Sweep Plow Tips, Electric Versa Seeder, Cultipacker/Drag with Metal Grating.

**Dimensions:** 

- Length w/Cultipacker Folded: 100 "
- Length w/Cultipacker Extended: 124 "
- > Drag Width: 80"
- ➢ Height: 44"
- ➢ Weight: 1278#

## **Disc Harrow:**

- > 16 Heavy-Duty Notched Disc with Sealed Bearings
  - (Front Disc Adjustable/Rear Disk Fixed/Adjustable Plow Attachment)
- Maximum cutting width: 72"

Versa Seeder System:

New, Patent-Pending Versa Seeder, Reverse Auger Brush System designed to plant all types of seeds and seed blends.