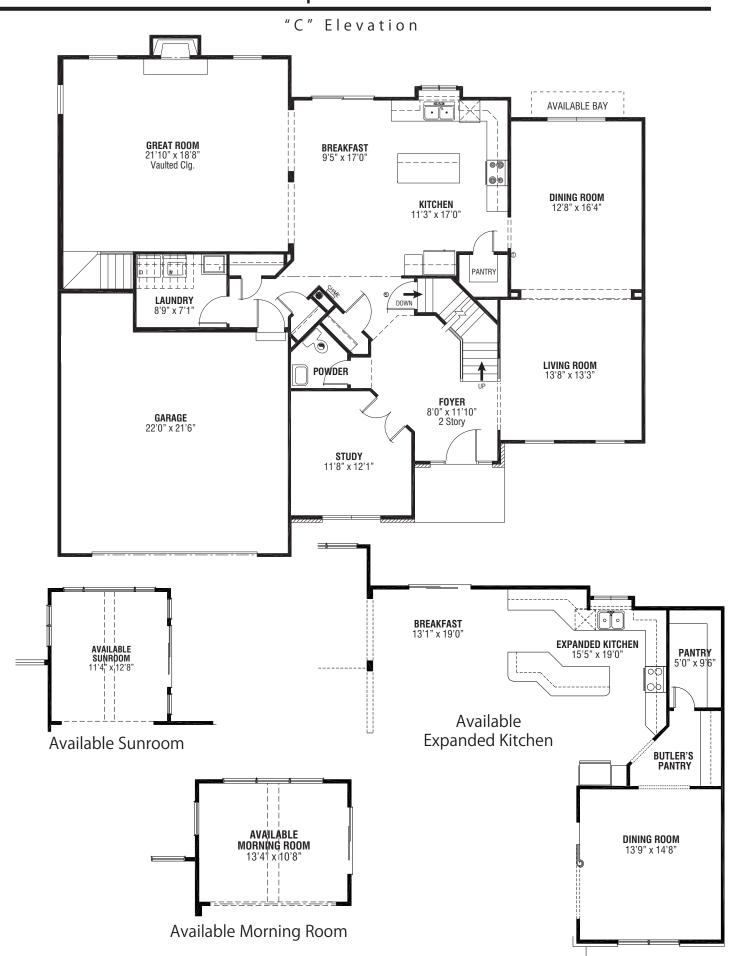

Elevation "G"

Copyright© 2014 Parkview Homes, All Rights Reserved.

Elevation "J"

13370 Prospect Road ● Strongsville, OH 44149 ● (440) 238-9440 ● www.ParkviewHomes.com

Parkview Homes is committed to the constant improvement of our products. To insure that your new Parkview home is of the highest quality, we reserve the right to make product substitutions of equal or higher quality, and changes to brand names, dimensions and architectural details. This brochure is for illustrative purposes only and not part of a legal contract. Prices and specifications subject to change without notice. All square footage calculations are under roof. Copyright ©2015 Parkview Homes, All Rights Reserved. 5/5/15