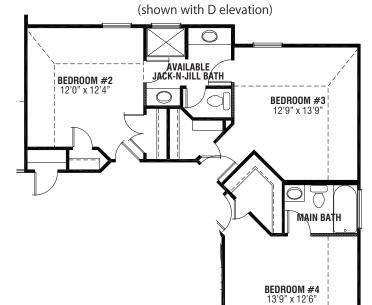

Elevation "G"

Copyright© 2014 Parkview Homes, All Rights Reserved.

Elevation "J"

13370 Prospect Road ● Strongsville, OH 44149 ● (440) 238-9440 ● www.ParkviewHomes.com

Parkview Homes is committed to the constant improvement of our products. To insure that your new Parkview home is of the highest quality, we reserve the right to make product substitutions of equal or higher quality, and changes to brand names, dimensions and architectural details. This brochure is for illustrative purposes only and not part of a legal contract. Prices and specifications subject to change without notice. All square footage calculations are under roof. Copyright ©2015 Parkview Homes, All Rights Reserved. 5/5/15