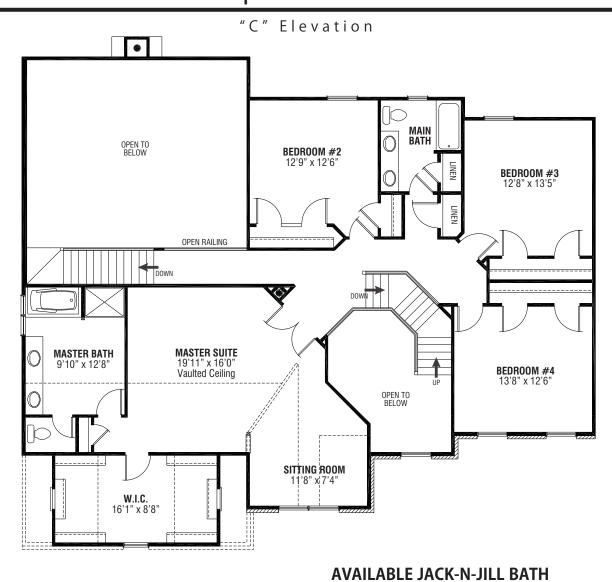

Elevation "G"

Copyright© 2014 Parkview Homes, All Rights Reserved.

Elevation "J"

13370 Prospect Road ● Strongsville, OH 44149 ● (440) 238-9440 ● www.ParkviewHomes.com

Parkview Homes is committed to the constant improvement of our products. To insure that your new Parkview home is of the highest quality, we reserve the right to make product substitutions of equal or higher quality, and changes to brand names, dimensions and architectural details. This brochure is for illustrative purposes only and not part of a legal contract. Prices and specifications subject to change without notice. All square footage calculations are under roof. Copyright ©2015 Parkview Homes, All Rights Reserved. 5/5/15