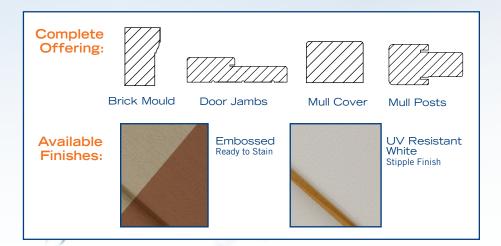

- DURA-TECH is a 12 mil rigid PVC film bonded with permanent waterproof exterior polyurethane glue to our lifetime rot resistant DURA-FRAME substrate system.
- DURA-FRAME™ is: Alaskan Yellow Cypress, one
  of the planet's most durable rot resistant woods,
  finger jointed to the bottom of a premium pine frame
  component.
- DURA-TECH offers the strength and rigidity of wood with the low maintenance attributes of PVC components.
- DURA-TECH offers versatility in your finishing options.
   The UV resistant, impact resistant white with a light stipple finish is a low maintenance prefinished product that can be installed as is, or painted as desired with exceptional results. DURA-TECH will make paint peeling issues a thing of the past.
- DURA-TECH is offered in a tan stainable woodgrain embossed finish for stained fiberglass applications. It is made from the same 12 mil impact resistant rigid PVC film and is designed to be stained and protected by UV resistant topcoats which require some maintenance over time.

## **Features** & Benefits:

- DURABLE: Thick, rigid, impact-resistant PVC finish. Permanent waterproof adhesive.
- STABLE: Dura-Frame **Lifetime Warranty** wood substrate with Alaskan Yellow Cypress bottom.
- TWO FINISHES: Available in UV resistant white and embossed tan. Both are paintable and stainable.
- PROFILES: Available in all standard profiles. Custom profiles are available upon request.