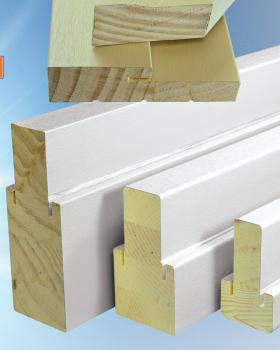

- DURA-TECH is a 12 mil rigid PVC film bonded with permanent waterproof exterior polyurethane glue to our lifetime rot resistant DURA-FRAME substrate system.
- DURA-FRAME™ is: Alaskan Yellow Cypress, one
  of the planet's most durable rot resistant woods,
  finger jointed to the bottom of a premium pine frame
  component.
- DURA-TECH offers the strength and rigidity of wood with the low maintenance attributes of PVC components.
- DURA-TECH offers versatility in your finishing options.
   The UV resistant, impact resistant white with a light stipple finish is a low maintenance prefinished product that can be installed as is, or painted as desired with exceptional results. DURA-TECH will make paint peeling issues a thing of the past.
- DURA-TECH is offered in a tan stainable woodgrain embossed finish for stained fiberglass applications. It is made from the same 12 mil impact resistant rigid PVC film and is designed to be stained and protected by UV resistant topcoats which require some maintenance over time.

## **Features** & Benefits:

- DURABLE: Thick, rigid, impact-resistant PVC finish. Permanent waterproof adhesive.
- STABLE: Dura-Frame **Lifetime Warranty** wood substrate with Alaskan Yellow Cypress bottom.
- TWO FINISHES: Available in UV resistant white and embossed tan. Both are paintable and stainable.
- PROFILES: Available in all standard profiles. Custom profiles are available upon request.