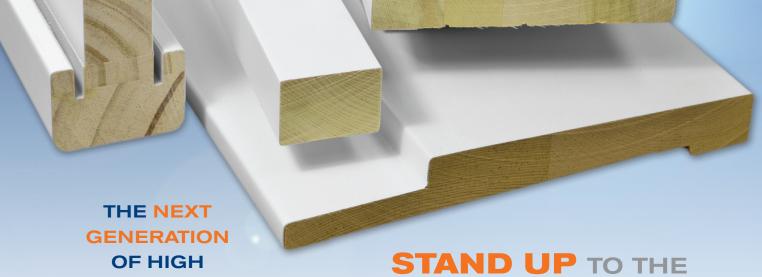

OF HIGH PERFORMANCE DOOR FRAMES.

Built on the very successful rot resistant
Alaskan Yellow Cypress bottomed

DURA-FRAME product line, DURA-TECH
raises the standard of exterior
finish performance at a competitive price.

- DURA-TECH is a 12 mil rigid PVC film bonded with permanent waterproof exterior polyurethane glue to our lifetime rot resistant DURA-FRAME substrate system.
- DURA-FRAME™ is: Alaskan Yellow Cypress, one
  of the planet's most durable rot resistant woods,
  finger jointed to the bottom of a premium pine frame
  component.
- DURA-TECH offers the strength and rigidity of wood with the low maintenance attributes of PVC components.
- DURA-TECH offers versatility in your finishing options.
   The UV resistant, impact resistant white with a light stipple finish is a low maintenance prefinished product that can be installed as is, or painted as desired with exceptional results. DURA-TECH will make paint peeling issues a thing of the past.
- DURA-TECH is offered in a tan stainable woodgrain embossed finish for stained fiberglass applications. It is made from the same 12 mil impact resistant rigid PVC film and is designed to be stained and protected by UV resistant topcoats which require some maintenance over time.

## STAND UP TO THE **ELEMENTS**

Call 800.539.9211 for samples & quotes today! Learn more at www.gmcompanies.com.