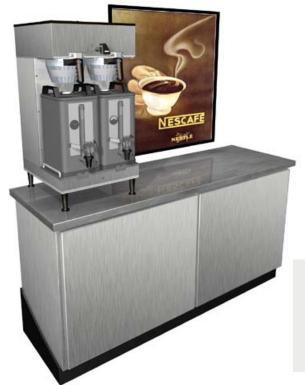

## **COFFEE CENTER**

Option for ceiling hung signage

- Two Width options: 48" 60"
- Both versions are 24" deep and 36" tall
- Signage is an option