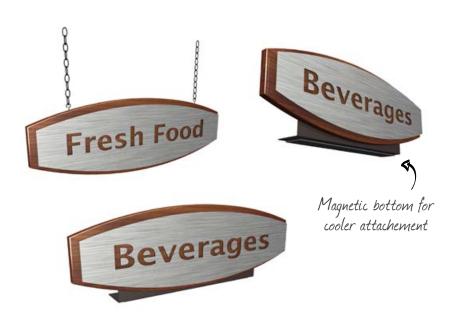

DISPLAYS









Extended
90" high X 20" deep x 24" wide



Standard 82" high X 20" deep x 24" wide

- Both versions have options for either slat wall or pegboard back wall
- Both options include:
  - 4 shelves
  - 2 baskets
  - 18 peg hooks



# FREESTANDING 4' DISPLAYS







### Extended

90" high X 20" deep x 48" wide

### Standard

82" high X 20" deep x 48" wide

- Both versions have options for either slat wall or pegboard back wall
- Both options include:
  - 4 shelves
  - 2 baskets
  - 18 peg hooks



## **COFFEE CENTER**



Option for ceiling hung signage





- Two Width options: 48" 60"
- Both versions are 24" deep and 36" tall
- Signage is an option



# **CHECK OUT CENTER**

### **Dimensions**

82" high X 20" deep x 24" wide



## SIGNAGE OPTIONS

- Ceiling Hung
- Magnetic



## A LA CARTE OPTIONS









# READY FOR A MORE CUSTOMIZED LOOK



• Custom display fixtures



# **READY TO MOVE FORWARD?**

**CONTACT:** Juliana Pfeifer

Retail Marketing Consultant

**PHONE:** (330) 260-9632

**EMAIL:** jpfeifer@tuscodisplay.com