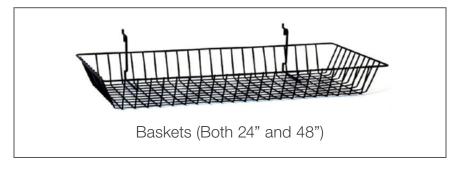

# FREESTANDING 2' DISPLAYS

Extended
90" high X 20" deep x 24" wide

Standard 82" high X 20" deep x 24" wide

- Both versions have options for either slat wall or pegboard back wall
- Both options include:
  - 4 shelves
  - 2 baskets
  - 18 peg hooks

### Standard

82" high X 20" deep x 48" wide

- Both versions have options for either slat wall or pegboard back wall
- Both options include:
  - 4 shelves
  - 2 baskets
  - 18 peg hooks