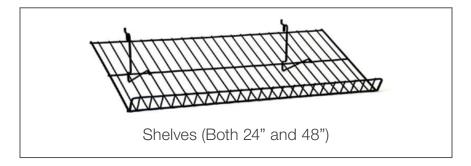

# FREESTANDING 2' DISPLAYS

Extended
90" high X 20" deep x 24" wide

Standard 82" high X 20" deep x 24" wide

- Both versions have options for either slat wall or pegboard back wall
- Both options include:
  - 4 shelves
  - 2 baskets
  - 18 peg hooks

### Standard

82" high X 20" deep x 48" wide

- Both versions have options for either slat wall or pegboard back wall
- Both options include:
  - 4 shelves
  - 2 baskets
  - 18 peg hooks