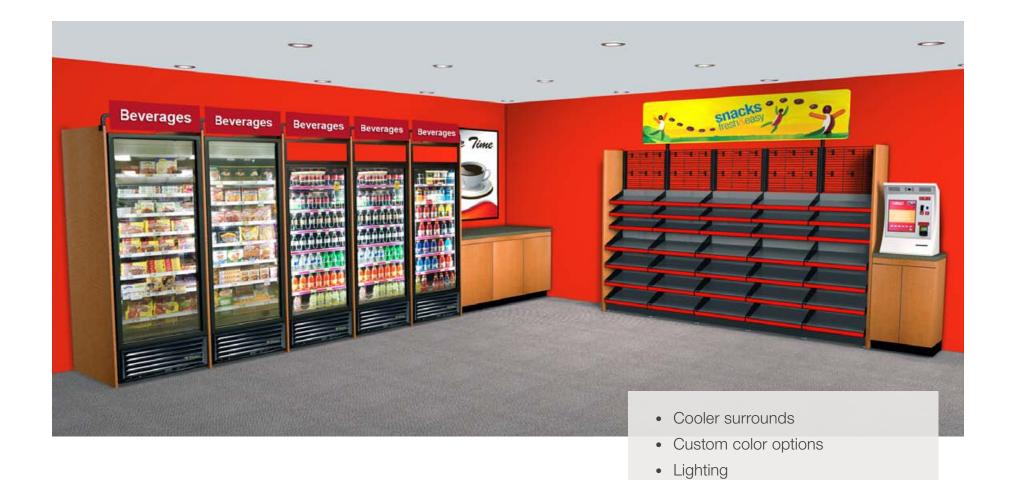

#### **CUSTOMIZABLE**

- Tusco Display can have custom signage printed—you supply the artwork
- Want a more customized solution?
   Tusco Display can design unique,
   custom fixtures exclusively for you
- Bring the entire micromarket together with cooler surrounds and lighting options
- Want to use your brand? Tusco
   Display can incorporate it into the
   overall micro market design

# READY FOR A MORE CUSTOMIZED LOOK

• Custom display fixtures