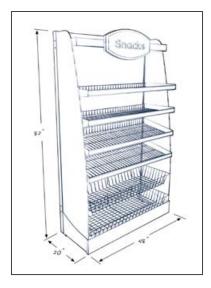

# FREESTANDING 2' DISPLAYS

Extended
90" high X 20" deep x 24" wide

Standard 82" high X 20" deep x 24" wide

- Both versions have options for either slat wall or pegboard back wall
- Both options include:
  - 4 shelves
  - 2 baskets
  - 18 peg hooks