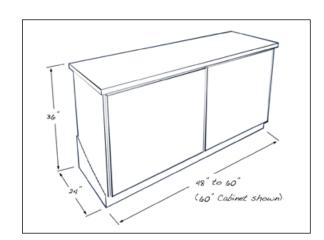

## **COFFEE CENTER**

Option for ceiling hung signage

- Two Width options: 48" 60"
- Both versions are 24" deep and 36" tall
- Signage is an option