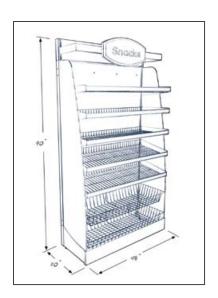

# FREESTANDING 4' DISPLAYS

### Extended

90" high X 20" deep x 48" wide

### Standard

82" high X 20" deep x 48" wide

- Both versions have options for either slat wall or pegboard back wall
- Both options include:
  - 4 shelves
  - 2 baskets
  - 18 peg hooks