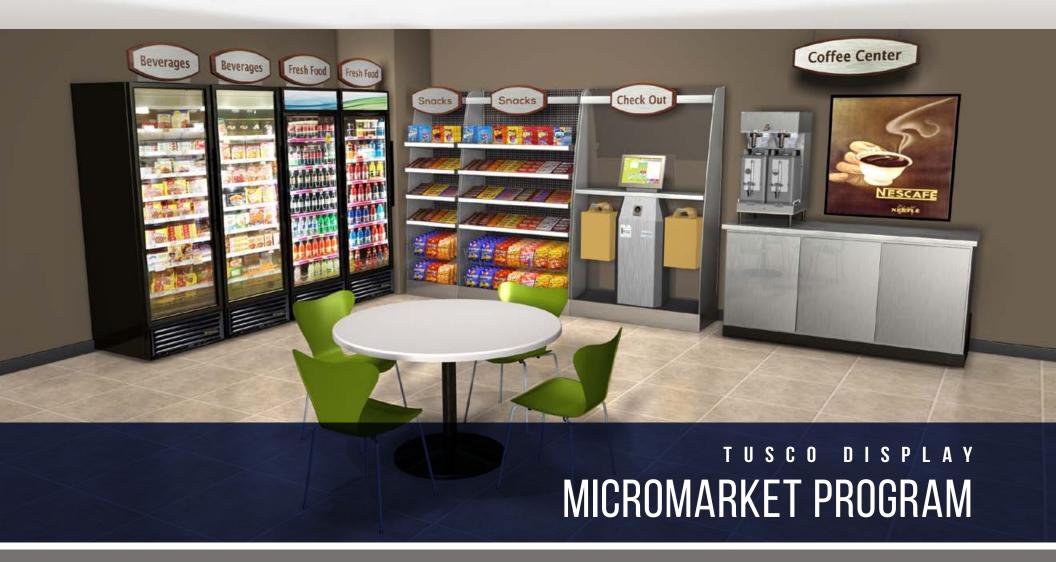

### FEATURES & BENEFITS

#### **FLEXIBLE PROGRAM**

- Order in 2' increments based on available space
- Both a-la-carte and value pack options
- 2 stock colors available for quick ship
- Freestanding! Won't damage walls like wall systems will
- Easy to Set Up and Lightweight

#### **QUICK SHIPMENT**

- You and your customer can get a cohesive, custom-looking program in 2 weeks!
- Most components are UPS shipable
- Warehousing & Shipment. Don't have the space—no worries Tusco can warehouse and ship direct to your customer!

#### **CUSTOMIZABLE**

- Tusco Display can have custom signage printed—you supply the artwork
- Want a more customized solution?
   Tusco Display can design unique,
   custom fixtures exclusively for you
- Bring the entire micromarket together with cooler surrounds and lighting options
- Want to use your brand? Tusco
   Display can incorporate it into the
   overall micro market design