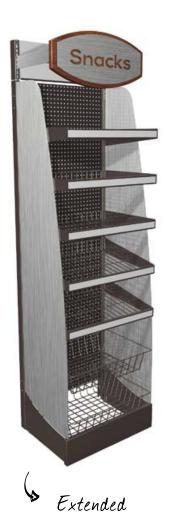

# FREESTANDING 2' DISPLAYS

Extended
90" high X 20" deep x 24" wide

Standard 82" high X 20" deep x 24" wide

- Both versions have options for either slat wall or pegboard back wall
- Both options include:
  - 4 shelves
  - 2 baskets
  - 18 peg hooks