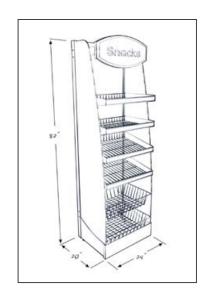

g! Won't damage walls like wall systems will
- Easy to Set Up and Lightweight

#### **QUICK SHIPMENT**

- You and your customer can get a cohesive, custom-looking program in 2 weeks!
- Most components are UPS shipable
- Warehousing & Shipment. Don't have the space—no worries Tusco can warehouse and ship direct to your customer!

#### **CUSTOMIZABLE**

- Tusco Display can have custom signage printed—you supply the artwork
- Want a more customized solution?
   Tusco Display can design unique,
   custom fixtures exclusively for you
- Bring the entire micromarket together with cooler surrounds and lighting options
- Want to use your brand? Tusco
   Display can incorporate it into the
   overall micro market design



# FREESTANDING 2' DISPLAYS









Extended
90" high X 20" deep x 24" wide



Standard 82" high X 20" deep x 24" wide

- Both versions have options for either slat wall or pegboard back wall
- Both options include:
  - 4 shelves
  - 2 baskets
  - 18 peg hooks



# FREESTANDING 4' DISPLAYS







### Extended

90" high X 20" deep x 48" wide

### Standard

82" high X 20" deep x 48" wide

- Both versions have options for either slat wall or pegboard back wall
- Both options include:
  - 4 shelves
  - 2 baskets
  - 18 peg hooks



## **COFFEE CENTER**



Option for ceiling hung signage





- Two Width options: 48" 60"
- Both versions are 24" deep and 36" tall
- Signage is an option



# **CHECK OUT CENTER**

### **Dimensions**

82" high X 20" deep x 24" wide



## SIGNAGE OPTIONS

- Ceiling Hung
- Magnetic



## A LA CARTE OPTIONS









# READY FOR A MORE CUSTOMIZ