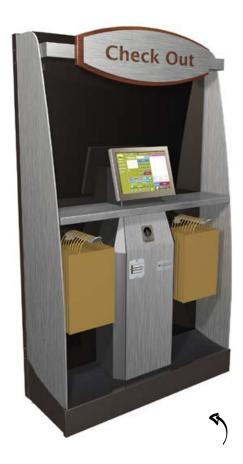

ions
- Want to use your brand? Tusco
   Display can incorporate it into the
   overall micro market design



# FREESTANDING 2' DISPLAYS









Extended
90" high X 20" deep x 24" wide



Standard 82" high X 20" deep x 24" wide

- Both versions have options for either slat wall or pegboard back wall
- Both options include:
  - 4 shelves
  - 2 baskets
  - 18 peg hooks



# FREESTANDING 4' DISPLAYS







### Extended

90" high X 20" deep x 48" wide

### Standard

82" high X 20" deep x 48" wide

- Both versions have options for either slat wall or pegboard back wall
- Both options include:
  - 4 shelves
  - 2 baskets
  - 18 peg hooks



## **COFFEE CENTER**



Option for ceiling hung signage





- Two Width options: 48" 60"
- Both versions are 24" deep and 36" tall
- Signage is an option



# **CHECK OUT CENTER**

### **Dimensions**

82" high X 20" deep x 24" wide



## SIGNAGE OPTIONS

- Ceiling Hung
- Magnetic



## A LA CARTE OPTIONS









# READY FOR A MORE CUSTOMIZED LOOK



• Custom display fixtures



# **READY TO MOVE FORWARD?**

**CONTACT:** Juliana Pfeifer

Retail Marketing Consultant

**PHONE:** (330) 260-9632

**EMAIL:** jpfeifer@tuscodisplay.com