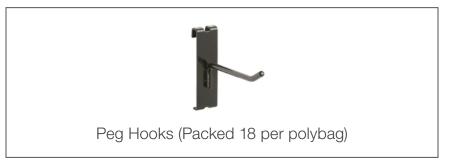

# FREESTANDING 2' DISPLAYS

Extended
90" high X 20" deep x 24" wide

Standard 82" high X 20" deep x 24" wide

- Both versions have options for either slat wall or pegboard back wall
- Both options include:
  - 4 shelves
  - 2 baskets
  - 18 peg hooks

### Standard

82" high X 20" deep x 48" wide

- Both versions have options for either slat wall or pegboard back wall
- Both options include:
  - 4 shelves
  - 2 baskets
  - 18 peg hooks