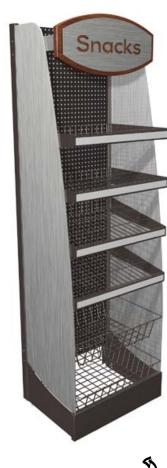

# FREESTANDING 2' DISPLAYS

Extended
90" high X 20" deep x 24" wide

Standard 82" high X 20" deep x 24" wide

- Both versions have options for either slat wall or pegboard back wall
- Both options include:
  - 4 shelves
  - 2 baskets
  - 18 peg hooks