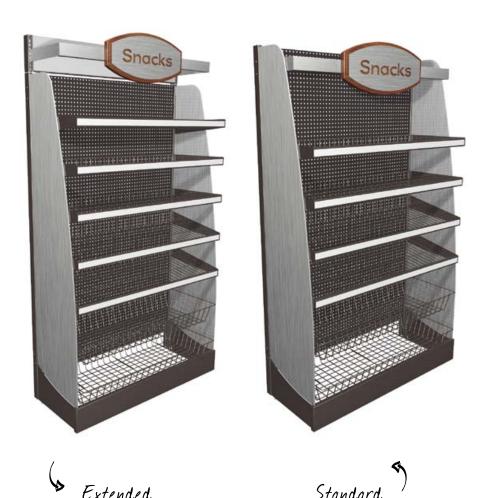

# FREESTANDING 2' DISPLAYS

Extended
90" high X 20" deep x 24" wide

Standard 82" high X 20" deep x 24" wide

- Both versions have options for either slat wall or pegboard back wall
- Both options include:
  - 4 shelves
  - 2 baskets
  - 18 peg hooks

# FREESTANDING 4' DISPLAYS

### Extended

90" high X 20" deep x 48" wide

### Standard

82" high X 20" deep x 48" wide

- Both versions have options for either slat wall or pegboard back wall
- Both options include:
  - 4 shelves
  - 2 baskets
  - 18 peg hooks