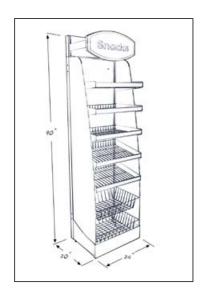

# FREESTANDING 2' DISPLAYS

Extended
90" high X 20" deep x 24" wide

Standard 82" high X 20" deep x 24" wide

- Both versions have options for either slat wall or pegboard back wall
- Both options include:
  - 4 shelves
  - 2 baskets
  - 18 peg hooks