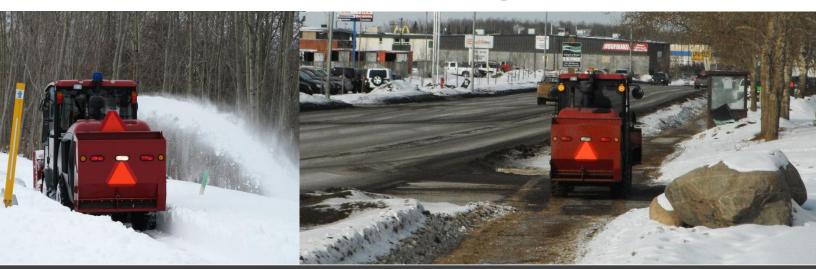

#### **Applications**

Sidewalk Sanding or Salting

### Requirements

• MV as Equipped