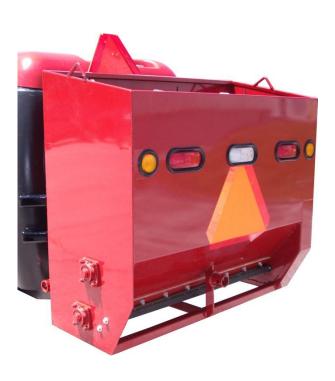

#### **Features**

- Integrated hazard, brake, and reverse lights
- Hydraulic drive, drum and cam drop sander
- Manual adjustment lever
- Safety screen to shield moving components and prevent ingress of material into the sander
- Remote mounted grease fittings
- Hydraulic quick disconnects with cab mounted flow controls
- Adjustable and stowable storage stands