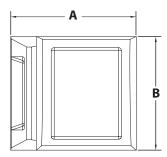

## JADCO CORNERSAFE" WELD-ON BUCKET GUARDS

CF

PL5073

С

PL5126

| PART NO. | A                             | В            | С                                       | D                            | E                           | WEIGHT          |
|----------|-------------------------------|--------------|-----------------------------------------|------------------------------|-----------------------------|-----------------|
| PL5073   | 11 <sup>13</sup> ⁄16″ (300мм) | 10" (254мм)  | 8 <sup>3</sup> ⁄16 <sup>″</sup> (208мм) | 7 <sup>13</sup> ⁄16″ (198мм) | 2 <sup>3</sup> ⁄16″ (55мм)  | 89 LBS. (41KGS) |
| PL5126   | 10 <sup>1</sup> ⁄2″ (267мм)   | 9 ½″ (241мм) | 7                                       | 7 <sup>3</sup> ⁄8″ (187мм)   | 1 <sup>11</sup> ⁄16″ (43мм) | 60 LBS. (27кGS) |