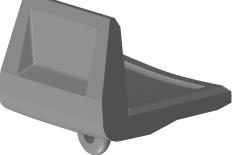

## JADCO CORNERSAFE" WELD-ON BUCKET GUARDS

CF

PL5073

С

PL5126

| PART NO. | A                             | В            | С                                       | D                            | E                           | WEIGHT          |
|----------|-------------------------------|--------------|-----------------------------------------|------------------------------|-----------------------------|-----------------|
| PL5073   | 11 <sup>13</sup> ⁄16″ (300мм) | 10" (254мм)  | 8 <sup>3</sup> ⁄16 <sup>″</sup> (208мм) | 7 <sup>13</sup> ⁄16″ (198мм) | 2 <sup>3</sup> ⁄16″ (55мм)  | 89 LBS. (41KGS) |
| PL5126   | 10 <sup>1</sup> ⁄2″ (267мм)   | 9 ½″ (241мм) | 7                                       | 7 <sup>3</sup> ⁄8″ (187мм)   | 1 <sup>11</sup> ⁄16″ (43мм) | 60 LBS. (27кGS) |