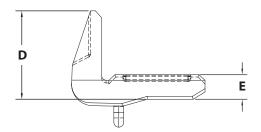

## JADCO CORNERSAFE" WELD-ON BUCKET GUARDS

CF

PL5073

С

PL5126

| PART NO. | A                             | В            | С                                       | D                            | E                           | WEIGHT          |
|----------|-------------------------------|--------------|-----------------------------------------|------------------------------|-----------------------------|-----------------|
| PL5073   | 11 <sup>13</sup> ⁄16″ (300мм) | 10" (254мм)  | 8 <sup>3</sup> ⁄16 <sup>″</sup> (208мм) | 7 <sup>13</sup> ⁄16″ (198мм) | 2 <sup>3</sup> ⁄16″ (55мм)  | 89 LBS. (41KGS) |
| PL5126   | 10 <sup>1</sup> ⁄2″ (267мм)   | 9 ½″ (241мм) | 7                                       | 7 <sup>3</sup> ⁄8″ (187мм)   | 1 <sup>11</sup> ⁄16″ (43мм) | 60 LBS. (27кGS) |