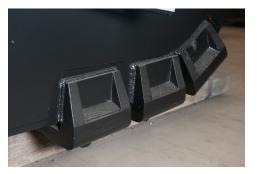

## Introducing... CORNERSAFE<sup>TM</sup> WELD-ON BUCKET GUARDS

JADCD

SUPERIOR OUTSIDE RADIUS PROTECTION FOR YOUR EXCAVATOR, LOADER, AND SHOVEL BUCKETS
WILL LAST IN EVEN THE MOST CHALLENGING APPLICATIONS/CONDITIONS
MADE TO YOUR EXACT SPECIFICATIONS AT OVER 300 BRINELL HARDNESS
EASILY INSTALLED