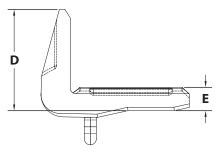

## JADCO CORNERSAFE" WELD-ON BUCKET GUARDS

CF

PL5073

С

PL5126

| PART NO. | A                             | В            | С                                       | D                            | E                           | WEIGHT          |
|----------|-------------------------------|--------------|-----------------------------------------|------------------------------|-----------------------------|-----------------|
| PL5073   | 11 <sup>13</sup> ⁄16″ (300мм) | 10" (254мм)  | 8 <sup>3</sup> ⁄16 <sup>″</sup> (208мм) | 7 <sup>13</sup> ⁄16″ (198мм) | 2 <sup>3</sup> ⁄16″ (55мм)  | 89 LBS. (41KGS) |
| PL5126   | 10 <sup>1</sup> ⁄2″ (267мм)   | 9 ½″ (241мм) | 7                                       | 7 <sup>3</sup> ⁄8″ (187мм)   | 1 <sup>11</sup> ⁄16″ (43мм) | 60 LBS. (27кGS) |