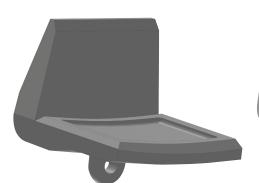

## JADCO CORNERSAFE" WELD-ON BUCKET GUARDS

CF

PL5073

С

PL5126

| PART NO. | A                             | В            | С                                       | D                            | E                           | WEIGHT          |
|----------|-------------------------------|--------------|-----------------------------------------|------------------------------|-----------------------------|-----------------|
| PL5073   | 11 <sup>13</sup> ⁄16″ (300мм) | 10" (254мм)  | 8 <sup>3</sup> ⁄16 <sup>″</sup> (208мм) | 7 <sup>13</sup> ⁄16″ (198мм) | 2 <sup>3</sup> ⁄16″ (55мм)  | 89 LBS. (41KGS) |
| PL5126   | 10 <sup>1</sup> ⁄2″ (267мм)   | 9 ½″ (241мм) | 7                                       | 7 <sup>3</sup> ⁄8″ (187мм)   | 1 <sup>11</sup> ⁄16″ (43мм) | 60 LBS. (27кGS) |