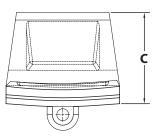

## JADCO CORNERSAFE" WELD-ON BUCKET GUARDS

CF

PL5073

С

PL5126

| PART NO. | A                             | В            | С                                       | D                            | E                           | WEIGHT          |
|----------|-------------------------------|--------------|-----------------------------------------|------------------------------|-----------------------------|-----------------|
| PL5073   | 11 <sup>13</sup> ⁄16″ (300мм) | 10" (254мм)  | 8 <sup>3</sup> ⁄16 <sup>″</sup> (208мм) | 7 <sup>13</sup> ⁄16″ (198мм) | 2 <sup>3</sup> ⁄16″ (55мм)  | 89 LBS. (41KGS) |
| PL5126   | 10 <sup>1</sup> ⁄2″ (267мм)   | 9 ½″ (241мм) | 7                                       | 7 <sup>3</sup> ⁄8″ (187мм)   | 1 <sup>11</sup> ⁄16″ (43мм) | 60 LBS. (27кGS) |