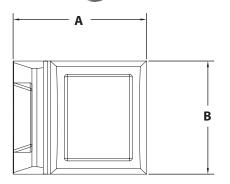

## JADCO CORNERSAFE" WELD-ON BUCKET GUARDS

CF

PL5073

С

PL5126

| PART NO. | A                             | В            | С                                       | D                            | E                           | WEIGHT          |
|----------|-------------------------------|--------------|-----------------------------------------|------------------------------|-----------------------------|-----------------|
| PL5073   | 11 <sup>13</sup> ⁄16″ (300мм) | 10" (254мм)  | 8 <sup>3</sup> ⁄16 <sup>″</sup> (208мм) | 7 <sup>13</sup> ⁄16″ (198мм) | 2 <sup>3</sup> ⁄16″ (55мм)  | 89 LBS. (41KGS) |
| PL5126   | 10 <sup>1</sup> ⁄2″ (267мм)   | 9 ½″ (241мм) | 7                                       | 7 <sup>3</sup> ⁄8″ (187мм)   | 1 <sup>11</sup> ⁄16″ (43мм) | 60 LBS. (27кGS) |