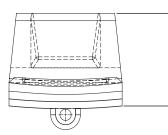

## JADCO CORNERSAFE" WELD-ON BUCKET GUARDS

CF

PL5073

С

PL5126

| PART NO. | A                             | В            | С                                       | D                            | E                           | WEIGHT          |
|----------|-------------------------------|--------------|-----------------------------------------|------------------------------|-----------------------------|-----------------|
| PL5073   | 11 <sup>13</sup> ⁄16″ (300мм) | 10" (254мм)  | 8 <sup>3</sup> ⁄16 <sup>″</sup> (208мм) | 7 <sup>13</sup> ⁄16″ (198мм) | 2 <sup>3</sup> ⁄16″ (55мм)  | 89 LBS. (41KGS) |
| PL5126   | 10 <sup>1</sup> ⁄2″ (267мм)   | 9 ½″ (241мм) | 7                                       | 7 <sup>3</sup> ⁄8″ (187мм)   | 1 <sup>11</sup> ⁄16″ (43мм) | 60 LBS. (27кGS) |