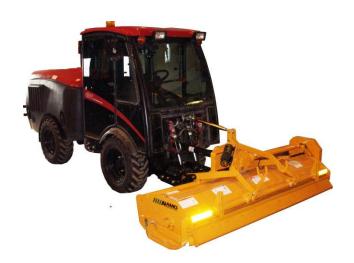

# MacLean MV Flail Mowers

aclean engineering & marketing co. limited

1000 - 6th Street East, Owen Sound, Ontario Canada N4K 1H1

Ph: 519-370-2999 Fx: 519-370-2546

W: www.macleanmv.com

| MacLean Flail Mower Specifications |                                 |                      |
|------------------------------------|---------------------------------|----------------------|
| Model                              | FLM74 / Alamo SHDF74            | FLM88 / Alamo SHDF88 |
| Operating Width                    | 74"                             | 88"                  |
| Maximum Material Size              | Up to 1" Diameter Grass & Weeds |                      |
| <b>Cutting Height</b>              | 0.5" – 6" (in 0.5" increments)  |                      |
| Cutter Shaft Size                  | 4.5" dia. 5/16" wall            | 4.5" dia. 3/8 wall   |
| Number of Knife Pairs              | 36 (Coarse Cut)                 | 44 (Coarse Cut)      |
| Approximate Weight                 | 1000lbs                         | 1100lbs              |

#### **Features**

- Forward rotating flail mower to pick up bent over grass
- Heavy-duty design with hardened steel
- Rear 6" diameter roller
- Full length replaceable skid shoes
- Slip-clutch PTO shaft
- Fully enclosed drive shaft
- Fully enclosed belt and drive pulleys featuring Kevlar V-belts
- Greasable, sealed, self-aligning bearings
- Full float and oscillation with MacLean hitch