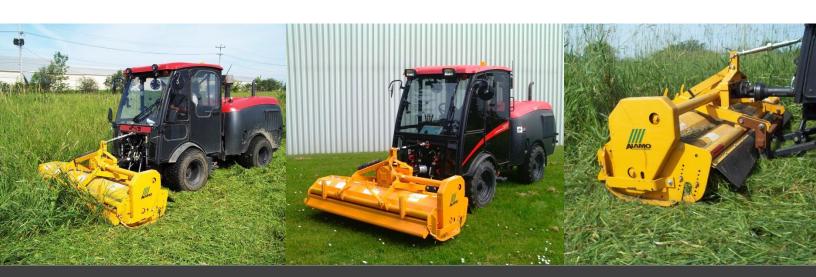

#### **Features**

- Forward rotating flail mower to pick up bent over grass
- Heavy-duty design with hardened steel
- Rear 6" diameter roller
- Full length replaceable skid shoes
- Slip-clutch PTO shaft
- Fully enclosed drive shaft
- Fully enclosed belt and drive pulleys featuring Kevlar V-belts
- Greasable, sealed, self-aligning bearings
- Full float and oscillation with MacLean hitch

#### **Applications**

- Rough-cut Mowing
- Parkland Reclamation
- Roadside Mowing