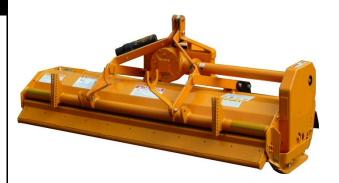

# MacLean MV Flail Mowers

aclean engineering & marketing co. limited

1000 - 6th Street East, Owen Sound, Ontario Canada N4K 1H1

Ph: 519-370-2999 Fx: 519-370-2546

W: www.macleanmv.com

| MacLean Flail Mower Specifications |                                 |                      |
|------------------------------------|---------------------------------|----------------------|
| Model                              | FLM74 / Alamo SHDF74            | FLM88 / Alamo SHDF88 |
| Operating Width                    | 74"                             | 88"                  |
| Maximum Material Size              | Up to 1" Diameter Grass & Weeds |                      |
| <b>Cutting Height</b>              | 0.5" – 6" (in 0.5" increments)  |                      |
| Cutter Shaft Size                  | 4.5" dia. 5/16" wall            | 4.5" dia. 3/8 wall   |
| Number of Knife Pairs              | 36 (Coarse Cut)                 | 44 (Coarse Cut)      |
| Approximate Weight                 | 1000lbs                         | 1100lbs              |

#### **Features**

- Forward rotating flail mower to pick up bent over grass
- Heavy-duty design with hardened steel
- Rear 6" diameter roller
- Full length replaceable skid shoes
- Slip-clutch PTO shaft
- Fully enclosed drive shaft
- Fully enclosed belt and drive pulleys featuring Kevlar V-belts
- Greasable, sealed, self-aligning bearings
- Full float and oscillation with MacLean hitch