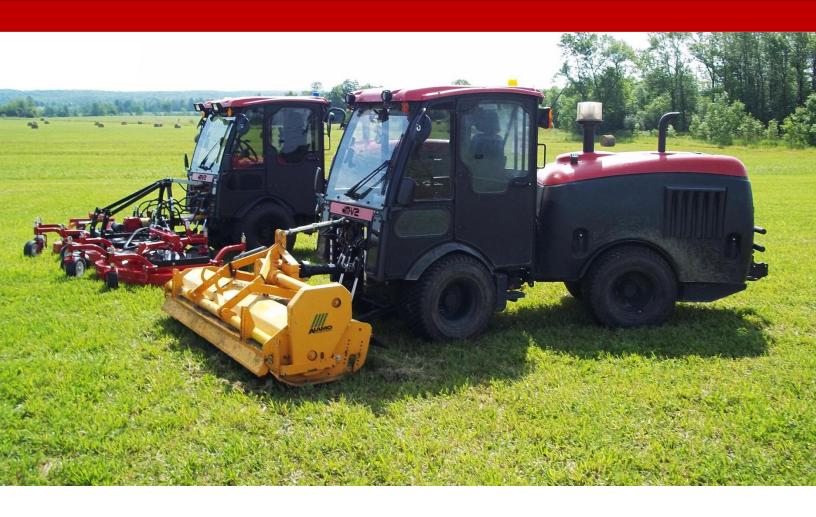

#### **Features**

- Forward rotating flail mower to pick up bent over grass
- Heavy-duty design with hardened steel
- Rear 6" diameter roller
- Full length replaceable skid shoes
- Slip-clutch PTO shaft
- Fully enclosed drive shaft
- Fully enclosed belt and drive pulleys featuring Kevlar V-belts
- Greasable, sealed, self-aligning bearings
- Full float and oscillation with MacLean hitch

#### **Applications**

- Rough-cut Mowing
- Parkland Reclamation
- Roadside Mowing