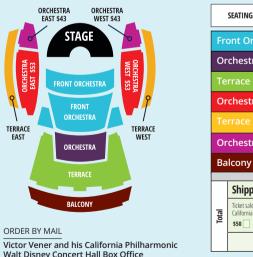

## WALT DISNEY CONCERT HALL

Where the whole world listens to music! LA's landmark destination is acclaimed for architectural beauty, stunning acoustics and a unique seating plan. It's easily accessible to major freeways and light rail and has on-site parking.

## WALT DISNEY CONCERT HALL-electrifying, unforgettable afternoons

| G LOCATION                                                                                                                                                                                                                                     | 1 CONCERT | 3 CONCERTS | 5 CONCERTS | NO OF TICKETS | DOLLAR AMOUNT |  |
|------------------------------------------------------------------------------------------------------------------------------------------------------------------------------------------------------------------------------------------------|-----------|------------|------------|---------------|---------------|--|
| rchestra                                                                                                                                                                                                                                       | \$100     | \$270      | \$400      |               |               |  |
| tra                                                                                                                                                                                                                                            | \$78      | \$210      | \$315      |               |               |  |
|                                                                                                                                                                                                                                                | \$53      | \$144      | \$215      |               |               |  |
| tra E/W                                                                                                                                                                                                                                        | \$53      | \$144      | \$215      |               |               |  |
| E/W                                                                                                                                                                                                                                            | \$43      | \$117      | \$175      |               |               |  |
| tra E/W                                                                                                                                                                                                                                        | \$43      | \$117      | \$175      |               |               |  |
| /                                                                                                                                                                                                                                              | \$20      | \$60       | \$100      |               |               |  |
|                                                                                                                                                                                                                                                |           |            |            |               |               |  |
| ping and Ha                                                                                                                                                                                                                                    | \$17      |            |            |               |               |  |
| les cover only 60% of the orchestra's expenses. 100% of donations given with your order will help the<br>a Philharmonia Society continue the California Philharmonic's quest for musical excellence.<br>\$100 \$2250 \$500 \$1,000 \$0 ther \$ |           |            |            |               |               |  |
|                                                                                                                                                                                                                                                |           |            |            |               |               |  |
|                                                                                                                                                                                                                                                |           |            |            |               |               |  |