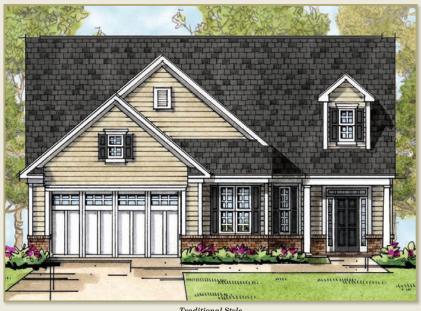

 $Cottage\ Style$ 

European Style

Traditional Style

Second Floor Standard

Second Floor Option 2 - 568 sq.ft.

 $Second\ Floor\ Option\ 3-568\ sq.ft.$ 

The Ellsworth features two bedrooms, including a large Master Suite, and two full baths on the first floor as well as a private first floor Study, and a formal Dining Room with optional tray ceiling. The kitchen displays an expansive two-tier island that opens to a breakfast nook and a spacious Great Room with an optional vaulted ceiling. The  $second\ floor\ provides\ plentiful\ storage\ with\ options\ to\ expand\ to\ additional\ bedrooms,\ bath\ and/or\ loft\ area.$ 