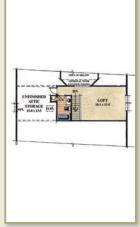

 $Cottage\ Style$ 

European Style

Traditional Style

Second Floor Standard

Second Floor Option 2 - 568 sq.ft.

 $Second\ Floor\ Option\ 3-568\ sq.ft.$ 

The Ellsworth features two bedrooms, including a large Master Suite, and two full baths on the first floor as well as a private first floor Study, and a formal Dining Room with optional tray ceiling. The kitchen displays an expansive two-tier island that opens to a breakfast nook and a spacious Great Room with an optional vaulted ceiling. The  $second\ floor\ provides\ plentiful\ storage\ with\ options\ to\ expand\ to\ additional\ bedrooms,\ bath\ and/or\ loft\ area.$ 