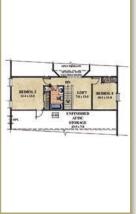

 $Cottage\ Style$ 

European Style

Traditional Style

Second Floor Standard

Second Floor Option 2 - 568 sq.ft.

 $Second\ Floor\ Option\ 3-568\ sq.ft.$ 

The Ellsworth features two bedrooms, including a large Master Suite, and two full baths on the first floor as well as a private first floor Study, and a formal Dining Room with optional tray ceiling. The kitchen displays an expansive two-tier island that opens to a breakfast nook and a spacious Great Room with an optional vaulted ceiling. The  $second\ floor\ provides\ plentiful\ storage\ with\ options\ to\ expand\ to\ additional\ bedrooms,\ bath\ and/or\ loft\ area.$ 