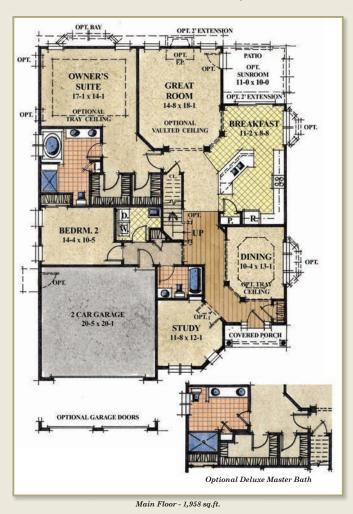

 $Cottage\ Style$ 

European Style

Traditional Style

Second Floor Standard

Second Floor Option 2 - 568 sq.ft.

 $Second\ Floor\ Option\ 3-568\ sq.ft.$ 

The Ellsworth features two bedrooms, including a large Master Suite, and two full baths on the first floor as well as a private first floor Study, and a formal Dining Room with optional tray ceiling. The kitchen displays an expansive two-tier island that opens to a breakfast nook and a spacious Great Room with an optional vaulted ceiling. The  $second\ floor\ provides\ plentiful\ storage\ with\ options\ to\ expand\ to\ additional\ bedrooms,\ bath\ and/or\ loft\ area.$ 