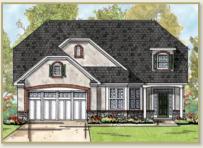

 $Cottage\ Style$ 

European Style

Traditional Style

Second Floor Standard

Second Floor Option 2 - 568 sq.ft.

 $Second\ Floor\ Option\ 3-568\ sq.ft.$ 

The Ellsworth features two bedrooms, including a large Master Suite, and two full baths on the first floor as well as a private first floor Study, and a formal Dining Room with optional tray ceiling. The kitchen displays an expansive two-tier island that opens to a breakfast nook and a spacious Great Room with an optional vaulted ceiling. The  $second\ floor\ provides\ plentiful\ storage\ with\ options\ to\ expand\ to\ additional\ bedrooms,\ bath\ and/or\ loft\ area.$ 