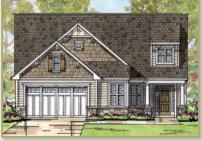

 $Cottage\ Style$ 

European Style

Traditional Style

Second Floor Standard

Second Floor Option 2 - 568 sq.ft.

 $Second\ Floor\ Option\ 3-568\ sq.ft.$ 

The Ellsworth features two bedrooms, including a large Master Suite, and two full baths on the first floor as well as a private first floor Study, and a formal Dining Room with optional tray ceiling. The kitchen displays an expansive two-tier island that opens to a breakfast nook and a spacious Great Room with an optional vaulted ceiling. The  $second\ floor\ provides\ plentiful\ storage\ with\ options\ to\ expand\ to\ additional\ bedrooms,\ bath\ and/or\ loft\ area.$ 