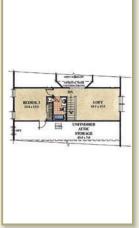

 $Cottage\ Style$ 

European Style

Traditional Style

Second Floor Standard

Second Floor Option 2 - 568 sq.ft.

 $Second\ Floor\ Option\ 3-568\ sq.ft.$ 

The Ellsworth features two bedrooms, including a large Master Suite, and two full baths on the first floor as well as a private first floor Study, and a formal Dining Room with optional tray ceiling. The kitchen displays an expansive two-tier island that opens to a breakfast nook and a spacious Great Room with an optional vaulted ceiling. The  $second\ floor\ provides\ plentiful\ storage\ with\ options\ to\ expand\ to\ additional\ bedrooms,\ bath\ and/or\ loft\ area.$ 