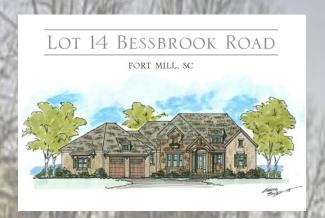

### Available Now!

Lot 14 Bessbrook Road, Fort Mill SC 29708

Custom waterfront home to be built on this lovely estate-sized lot in the Shenandoah Estates subdivision of Fort Mill! You'll love the privacy, wildlife views, and serenity of this Lake Wylie location. Dock permit available. The lot may be purchased without the construction, if desired.

#### \$799,000

3 beds, 3.5 baths2-car garageHome Size: 3,000 Sq Ft