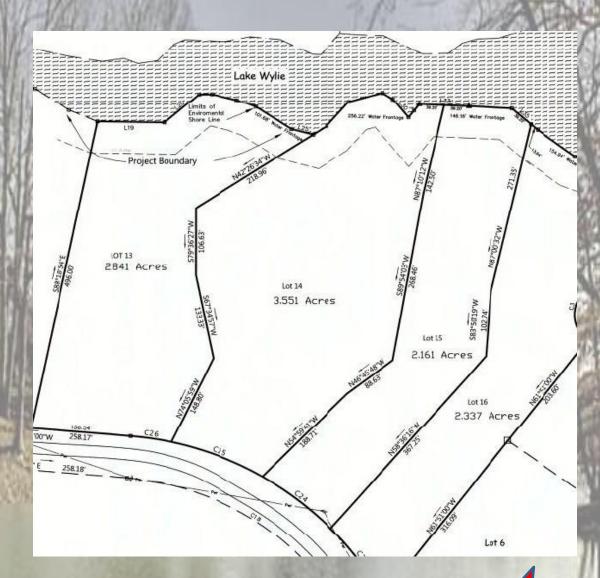

#### \$229,500

Lot Size: 3.55 Acres
Located on the Torrence
Creek inlet of Lake Wylie,
excellent area for boating
and water sports. Sandy
shoreline, quiet cove ideal
for swimming and paddling
around.

**Lot 13** 

Lot 14

\$225,000 \$179,500 \$275,000

\$229,500

**Lot 15** 

\$275,000

\$249,500

PRICE REDUCTION!

SIMONINI GROUP