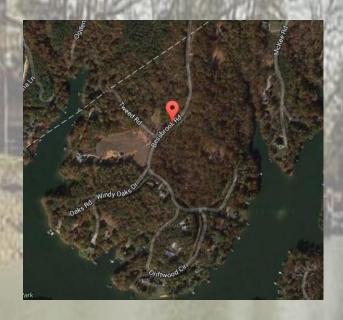

### Available Now!

Lot 14 Bessbrook Road, Fort Mill SC 29708

Custom waterfront home to be built on this lovely estate-sized lot in the Shenandoah Estates subdivision of Fort Mill! You'll love the privacy, wildlife views, and serenity of this Lake Wylie location. Dock permit available. The lot may be purchased without the construction, if desired.

## Available Now!

Bessbrook Road, Fort Mill SC 29708

Three Beautiful Water Front Lake Wylie Lots Available Now!!

- York County Taxes
- FortMill Schools
- Privacy
- Across from Tega Cay
- Vista Views