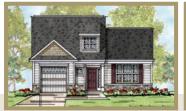

## Branin

Traditional Style 1

Traditional Style 2

Traditional Style 3

European Style

Main Floor - 1,254 sq.ft.

The Branin model features spacious kitchen and dining areas with lots of natural light. The large gathering room can be configured with an optional tray or cathedral ceiling. The master bedroom has two walk in closets with an oversized shower in the master bathroom. An additional bedroom with full bath completes this one story living home. All homes in the collection include energy efficient tankless water heaters.