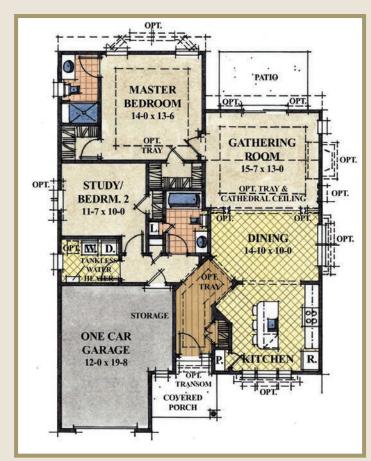

## Branin

Traditional Style 1

Traditional Style 2

Traditional Style 3

European Style

Main Floor - 1,254 sq.ft.

The Branin model features spacious kitchen and dining areas with lots of natural light. The large gathering room can be configured with an optional tray or cathedral ceiling. The master bedroom has two walk in closets with an oversized shower in the master bathroom. An additional bedroom with full bath completes this one story living home. All homes in the collection include energy efficient tankless water heaters.