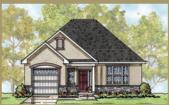

## Branin

Traditional Style 1

Traditional Style 2

Traditional Style 3

European Style

Main Floor - 1,254 sq.ft.

The Branin model features spacious kitchen and dining areas with lots of natural light. The large gathering room can be configured with an optional tray or cathedral ceiling. The master bedroom has two walk in closets with an oversized shower in the master bathroom. An additional bedroom with full bath completes this one story living home. All homes in the collection include energy efficient tankless water heaters.