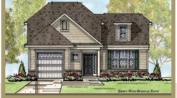

## Branin

Traditional Style 1

Traditional Style 2

Traditional Style 3

European Style

Main Floor - 1,254 sq.ft.

The Branin model features spacious kitchen and dining areas with lots of natural light. The large gathering room can be configured with an optional tray or cathedral ceiling. The master bedroom has two walk in closets with an oversized shower in the master bathroom. An additional bedroom with full bath completes this one story living home. All homes in the collection include energy efficient tankless water heaters.