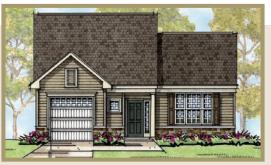

## Branin

Traditional Style 1

Traditional Style 2

 $Traditional\ Style\ 3$ 

Floor Plan and Elevation Images as Shown are Artists Renderings and are Subject to Change Without Notice. All homes are Offered by the Developer as Two Bedroom Units.

## Branin

Traditional Style 1

Traditional Style 2

Traditional Style 3

European Style

Main Floor - 1,254 sq.ft.

The Branin model features spacious kitchen and dining areas with lots of natural light. The large gathering room can be configured with an optional tray or cathedral ceiling. The master bedroom has two walk in closets with an oversized shower in the master bathroom. An additional bedroom with full bath completes this one story living home. All homes in the collection include energy efficient tankless water heaters.