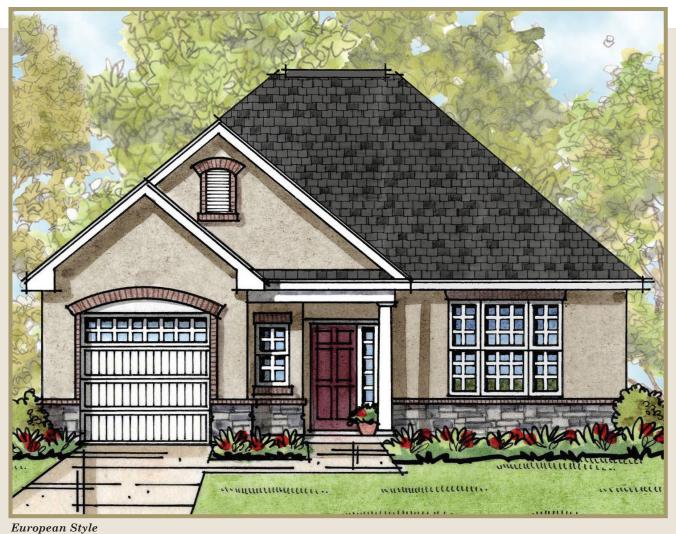

## Branin

Traditional Style 1

Traditional Style 2

Traditional Style 3

European Style

Main Floor - 1,254 sq.ft.

The Branin model features spacious kitchen and dining areas with lots of natural light. The large gathering room can be configured with an optional tray or cathedral ceiling. The master bedroom has two walk in closets with an oversized shower in the master bathroom. An additional bedroom with full bath completes this one story living home. All homes in the collection include energy efficient tankless water heaters.