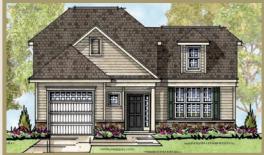

## Branin

Traditional Style 1

Traditional Style 2

 $Traditional\ Style\ 3$ 

Floor Plan and Elevation Images as Shown are Artists Renderings and are Subject to Change Without Notice. All homes are Offered by the Developer as Two Bedroom Units.

## Branin

Traditional Style 1

Traditional Style 2

Traditional Style 3

European Style

Main Floor - 1,254 sq.ft.

The Branin model features spacious kitchen and dining areas with lots of natural light. The large gathering room can be configured with an optional tray or cathedral ceiling. The master bedroom has two walk in closets with an oversized shower in the master bathroom. An additional bedroom with full bath completes this one story living home. All homes in the collection include energy efficient tankless water heaters.