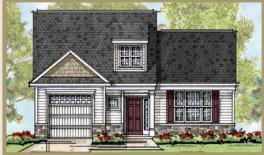

## Branin

Traditional Style 1

Traditional Style 2

 $Traditional\ Style\ 3$ 

Floor Plan and Elevation Images as Shown are Artists Renderings and are Subject to Change Without Notice. All homes are Offered by the Developer as Two Bedroom Units.

## Branin

Traditional Style 1

Traditional Style 2

Traditional Style 3

European Style

Main Floor - 1,254 sq.ft.

The Branin model features spacious kitchen and dining areas with lots of natural light. The large gathering room can be configured with an optional tray or cathedral ceiling. The master bedroom has two walk in closets with an oversized shower in the master bathroom. An additional bedroom with full bath completes this one story living home. All homes in the collection include energy efficient tankless water heaters.