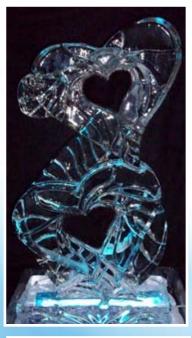

## USAICE

Maryland, Virginia, District of Columbia and Surrounding Areas













## Wedding

## We Welcome Custom Designs































Table Centerpieces











Holiday Sculptures









Double Luge Engraved



















Corporate & Logo Ice Sculptures







We use vector artwork so your logo is perfect every time!







For more information and to see more photos, visit our website at: www.usaice.com



Phone: **703-369-7374** • Fax: 703-369-7675 8512 Bucyrus Court, #101 • Manassas, VA 20110 2700 Annapolis Road • Baltimore, MD 21230









Ice Bars...from 6 ft. - 50 ft. We set up, spotlight and breakdown all ice bars.



















CAVIAR OR SUSHI STATION





































Theme Ice Sculptures

























Bagged and Block Ice available for large events. Freezer Units for festivals also available.

Visit our website at: www.usaice.com • Phone: 703-