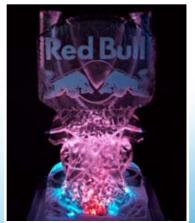

## We Welcome Custom Designs

Table Centerpieces

Holiday Sculptures

Double Luge Engraved

Corporate & Logo Ice Sculptures

We use vector artwork so your logo is perfect every time!

For more information and to see more photos, visit our website at: www.usaice.com

CAVIAR OR SUSHI STATION

Theme Ice Sculptures

Bagged and Block Ice available for large events. Freezer Units for festivals also available.

Visit our website at: www.usaice.com • Phone: 703-369-7374 • Fax: 703-369-7675