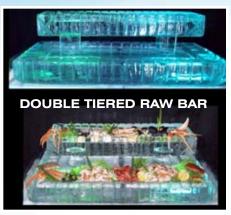

CAVIAR OR SUSHI STATION

Theme Ice Sculptures

Bagged and Block Ice available for large events. Freezer Units for festivals also available.

Visit our website at: www.usaice.com • Phone: 703-369-7374 • Fax: 703-369-7675