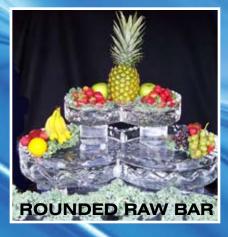

CAVIAR OR SUSHI STATION

Theme Ice Sculptures

Bagged and Block Ice available for large events. Freezer Units for festivals also available.

Visit our website at: www.usaice.com • Phone: 703-369-7374 • Fax: 703-369-7675