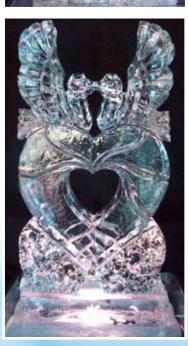

## USAICE

Maryland, Virginia, District of Columbia and Surrounding Areas













## Wedding

## We Welcome Custom Designs































Table Centerpieces











Holiday Sculptures









Double Luge Engraved



















Corporate & Logo Ice Sculptures







We use vector artwork so your logo is perfect every time!







For more information and to see more photos, visit our website at: www.usaice.com



Phone: **703-369-7374** • Fax: 703-369-7675 8512 Bucyrus Court, #101 • Manassas, VA 20110 2700 Annapolis Road • Baltimore, MD 21230









Ice Bars...from 6 ft. - 50 ft. We set up, spotlight and breakdown all ice bars.



















CAVIAR OR SUSHI STATION





































Theme Ice Sculptures

























Bagged and Block Ice available for large events. Freezer Units for festivals also available.

Visit our website at: www.usaice.com • Phone: 703-36