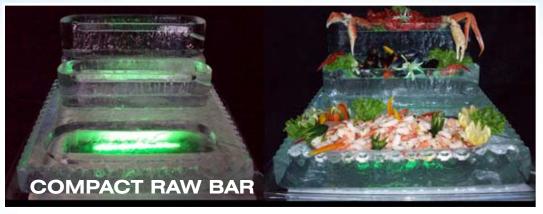

CAVIAR OR SUSHI STATION

Theme Ice Sculptures

Bagged and Block Ice available for large events. Freezer Units for festivals also available.

Visit our website at: www.usaice.com • Phone: 703-369-7374 • Fax: 703-369-7675