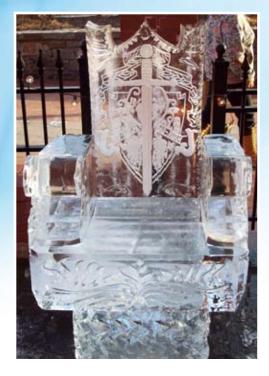

## We Welcome Custom Designs

Table Centerpieces

Holiday Sculptures

Double Luge Engraved

Corporate & Logo Ice Sculptures

We use vector artwork so your logo is perfect every time!

For more information and to see more photos, visit our website at: www.usaice.com