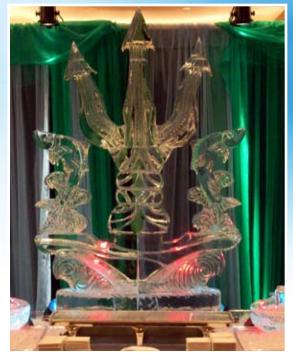

## We Welcome Custom Designs

Table Centerpieces

Holiday Sculptures

Double Luge Engraved

Corporate & Logo Ice Sculptures

We use vector artwork so your logo is perfect every time!

For more information and to see more photos, visit our website at: www.usaice.com