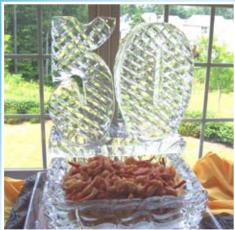

## We Welcome Custom Designs

Table Centerpieces

Holiday Sculptures

Double Luge Engraved

Corporate & Logo Ice Sculptures

We use vector artwork so your logo is perfect every time!

For more information and to see more photos, visit our website at: www.usaice.com