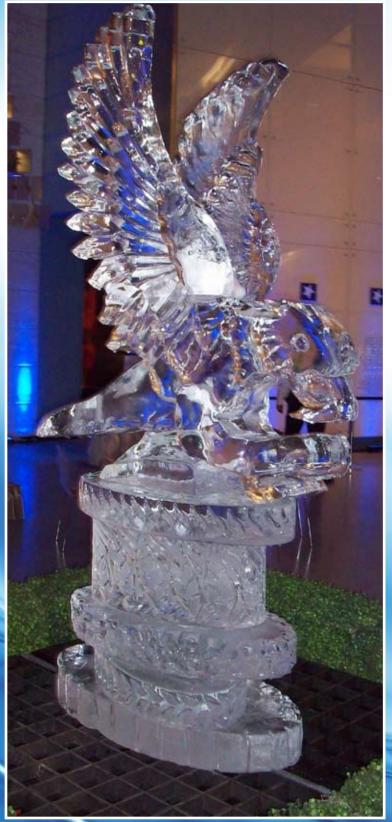

## We Welcome Custom Designs

Table Centerpieces

Holiday Sculptures

Double Luge Engraved

Corporate & Logo Ice Sculptures

We use vector artwork so your logo is perfect every time!

For more information and to see more photos, visit our website at: www.usaice.com