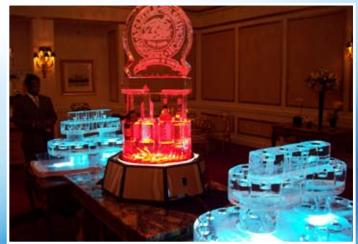

## We Welcome Custom Designs

Table Centerpieces

Holiday Sculptures

Double Luge Engraved

Corporate & Logo Ice Sculptures

We use vector artwork so your logo is perfect every time!

For more information and to see more photos, visit our website at: www.usaice.com

Phone: **703-369-7374** • Fax: 703-369-7675 8512 Bucyrus Court, #101 • Manassas, VA 20110 2700 Annapolis Road • Baltimore, MD 21230

Ice Bars...from 6 ft. - 50 ft. We set up, spotlight and breakdown all ice bars.