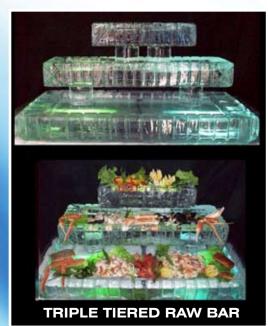

CAVIAR OR SUSHI STATION

Theme Ice Sculptures

Bagged and Block Ice available for large events. Freezer Units for festivals also available.

Visit our website at: www.usaice.com • Phone: 703-369-7374 • Fax: 703-369-7675