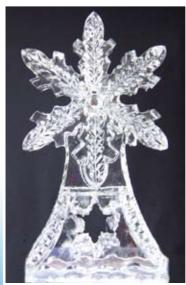

## We Welcome Custom Designs

Table Centerpieces

Holiday Sculptures

Double Luge Engraved

Corporate & Logo Ice Sculptures

We use vector artwork so your logo is perfect every time!

For more information and to see more photos, visit our website at: www.usaice.com