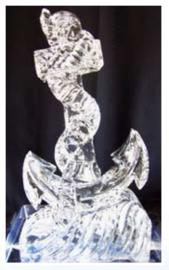

## We Welcome Custom Designs

Table Centerpieces

Holiday Sculptures

Double Luge Engraved

Corporate & Logo Ice Sculptures

We use vector artwork so your logo is perfect every time!

For more information and to see more photos, visit our website at: www.usaice.com