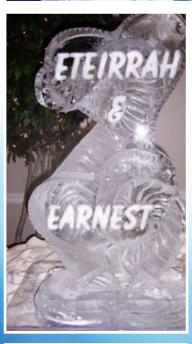

## USAICE

Maryland, Virginia, District of Columbia and Surrounding Areas













## Wedding

## We Welcome Custom Designs































Table Centerpieces











Holiday Sculptures









Double Luge Engraved



















Corporate & Logo Ice Sculptures







We use vector artwork so your logo is perfect every time!







For more information and to see more photos, visit our website at: www.usaice.com



Phone: **703-369-7374** • Fax: 703-369-7675 8512 Bucyrus Court, #101 • Manassas, VA 20110 2700 Annapolis Road • Baltimore, MD 21230









Ice Bars...from 6 ft. - 50 ft. We set up, spotlight and breakdown all ice bars.



















CAVIAR OR SUSHI STATION





































Theme Ice Sculptures

























Bagged and Block Ice available for large events. Freezer Units for festivals also available.

Visit our website at: www.usaice.com • Phone: 70