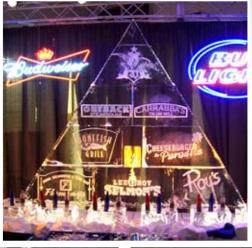

CAVIAR OR SUSHI STATION

Theme Ice Sculptures

Bagged and Block Ice available for large events. Freezer Units for festivals also available.

Visit our website at: www.usaice.com • Phone: 703-369-7374 • Fax: 703-369-7675