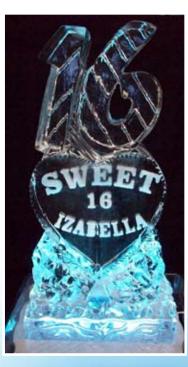

## We Welcome Custom Designs

Table Centerpieces

Holiday Sculptures

Double Luge Engraved

Corporate & Logo Ice Sculptures

We use vector artwork so your logo is perfect every time!

For more information and to see more photos, visit our website at: www.usaice.com