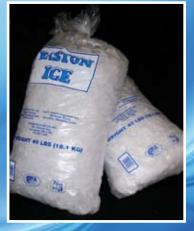

CAVIAR OR SUSHI STATION

Theme Ice Sculptures

Bagged and Block Ice available for large events. Freezer Units for festivals also available.

Visit our website at: www.usaice.com • Phone: 703-369-7374 • Fax: 703-369-7675