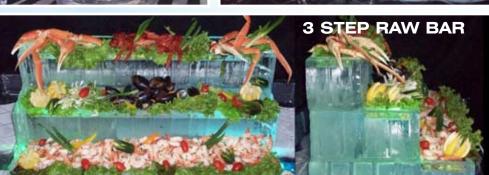

CAVIAR OR SUSHI STATION

Theme Ice Sculptures

Bagged and Block Ice available for large events. Freezer Units for festivals also available.

Visit our website at: www.usaice.com • Phone: 703-369-7374 • Fax: 703-369-7675