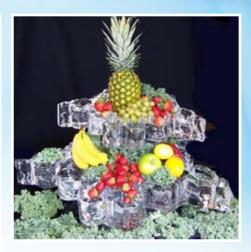

## We Welcome Custom Designs

Table Centerpieces

Holiday Sculptures

Double Luge Engraved

Corporate & Logo Ice Sculptures

We use vector artwork so your logo is perfect every time!

For more information and to see more photos, visit our website at: www.usaice.com