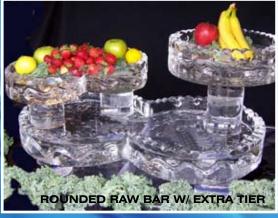

CAVIAR OR SUSHI STATION

Theme Ice Sculptures

Bagged and Block Ice available for large events. Freezer Units for festivals also available.

Visit our website at: www.usaice.com • Phone: 703-369-7374 • Fax: 703-369-7675