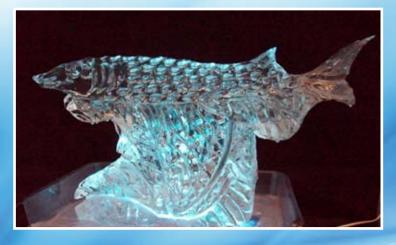

## We Welcome Custom Designs

Table Centerpieces

Holiday Sculptures

Double Luge Engraved

Corporate & Logo Ice Sculptures

We use vector artwork so your logo is perfect every time!

For more information and to see more photos, visit our website at: www.usaice.com