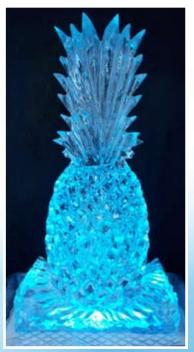

## We Welcome Custom Designs

Table Centerpieces

Holiday Sculptures

Double Luge Engraved

Corporate & Logo Ice Sculptures

We use vector artwork so your logo is perfect every time!

For more information and to see more photos, visit our website at: www.usaice.com