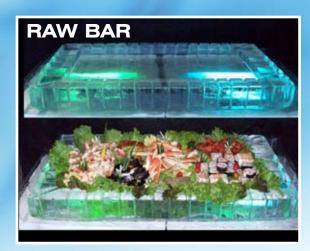

CAVIAR OR SUSHI STATION

Theme Ice Sculptures

Bagged and Block Ice available for large events. Freezer Units for festivals also available.

Visit our website at: www.usaice.com • Phone: 703-369-7374 • Fax: 703-369-7675