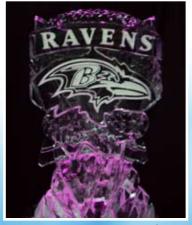

## We Welcome Custom Designs

Table Centerpieces

Holiday Sculptures

Double Luge Engraved

Corporate & Logo Ice Sculptures

We use vector artwork so your logo is perfect every time!

For more information and to see more photos, visit our website at: www.usaice.com

CAVIAR OR SUSHI STATION

Theme Ice Sculptures

Bagged and Block Ice available for large events. Freezer Units for festivals also available.

Visit our website at: www.usaice.com • Phone: 703-369-7374 • Fax: 703-369-7675