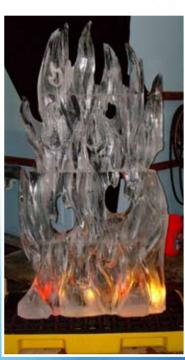

## We Welcome Custom Designs

Table Centerpieces

Holiday Sculptures

Double Luge Engraved

Corporate & Logo Ice Sculptures

We use vector artwork so your logo is perfect every time!

For more information and to see more photos, visit our website at: www.usaice.com