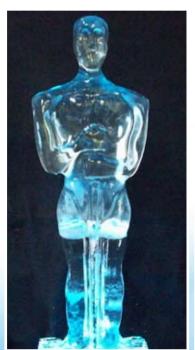

## We Welcome Custom Designs

Table Centerpieces

Holiday Sculptures

Double Luge Engraved

Corporate & Logo Ice Sculptures

We use vector artwork so your logo is perfect every time!

For more information and to see more photos, visit our website at: www.usaice.com