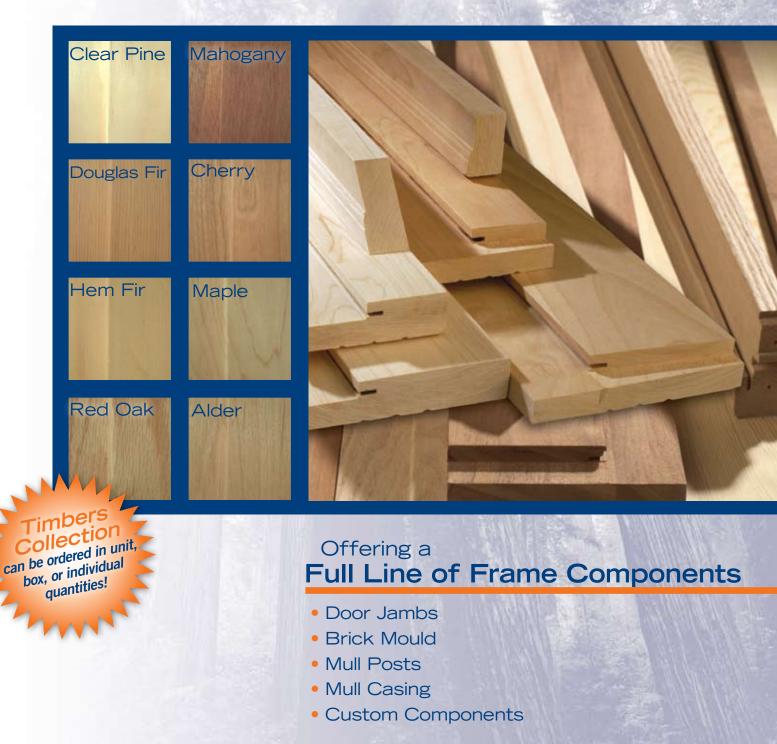

## **Premium Stain-Grade Product Line**

A CONTRACTOR OF A CONTRACTOR O

Timbers Collection is: Premium stain-grade frame components made of the best softwoods and hardwoods from around the world. These premium products are milled, pre-sanded, and ready to be finished. Each part is hand inspected for superior quality.

## G-M Wood Products' quality shines in our TINBERS

Each premium species is available in a wide variety of standard and custom frame components and can be ordered in unit, box, or individual quantities. For a minimal investment, you can offer a premium, solid, stain-grade frame. It's a perfect pairing for your fiberglass or premium wood doors!