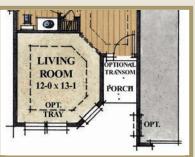

Optional Garage Stairs to Attic

Second Floor Option 3 - 587 sq.ft.

Optional Living Room

Optional Garage Stairs to Attic

M E D F O R D