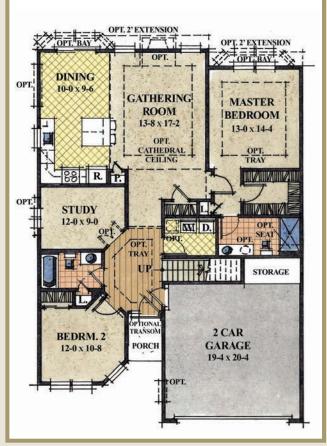

## Aldworth

Traditional Style 1

Traditional Style 2

Traditional Style 3

European Style

The Aldworth main floor has a large master bedroom with an optional sitting area and a second bedroom with a full bath. In addition there's a private study off the entry foyer. The spacious kitchen, dining, and gathering rooms at the rear of the main floor are open to each other and are perfect for entertaining. Second floor options allow the home to be expanded to include a third bedroom, a loft, and a third bath.

------M ATTIC UNFINISHED ATTIC 19-3 x 12-5 Second Floor Option 1

Second Floor Option 2 - 430 sq.ft.

Main Floor - 1,370 sq.ft.

12-0 x 10-8

2 CAR BEDRM. 2 GARAGE 19-4 x 20-4

Main Floor with Second Floor

M UNFINISHED OPT. ATTIC 19-3 x 12-5

Optional Garage Stairs to Attic

Second Floor Option 3 - 587 sq.ft.

Optional Living Room

Optional Garage Stairs to Attic

M E D F O R D