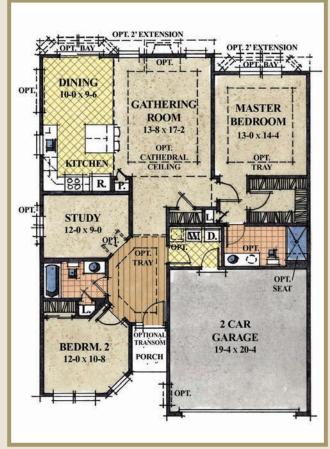

## Aldworth

Traditional Style 1

Traditional Style 2

Traditional Style 3

European Style

The Aldworth main floor has a large master bedroom with an optional sitting area and a second bedroom with a full bath. In addition there's a private study off the entry foyer. The spacious kitchen, dining, and gathering rooms at the rear of the main floor are open to each other and are perfect for entertaining. Second floor options allow the home to be expanded to include a third bedroom, a loft, and a third bath.

------M ATTIC UNFINISHED ATTIC 19-3 x 12-5 Second Floor Option 1

Second Floor Option 2 - 430 sq.ft.

Main Floor - 1,370 sq.ft.

12-0 x 10-8

2 CAR BEDRM. 2 GARAGE 19-4 x 20-4

Main Floor with Second Floor

M UNFINISHED OPT. ATTIC 19-3 x 12-5