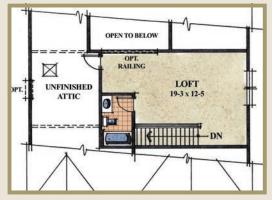

------M ATTIC UNFINISHED ATTIC 19-3 x 12-5 Second Floor Option 1

Second Floor Option 2 - 430 sq.ft.

Main Floor - 1,370 sq.ft.

12-0 x 10-8

2 CAR BEDRM. 2 GARAGE 19-4 x 20-4

Main Floor with Second Floor

M UNFINISHED OPT. ATTIC 19-3 x 12-5

Optional Garage Stairs to Attic

Second Floor Option 3 - 587 sq.ft.

Optional Living Room

Optional Garage Stairs to Attic

M E D F O R D