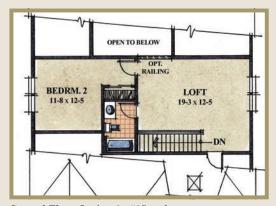

------M ATTIC UNFINISHED ATTIC 19-3 x 12-5 Second Floor Option 1

Second Floor Option 2 - 430 sq.ft.

Main Floor - 1,370 sq.ft.

12-0 x 10-8

2 CAR BEDRM. 2 GARAGE 19-4 x 20-4

Main Floor with Second Floor

M UNFINISHED OPT. ATTIC 19-3 x 12-5

Optional Garage Stairs to Attic

Second Floor Option 3 - 587 sq.ft.

Optional Living Room

Optional Garage Stairs to Attic

M E D F O R D