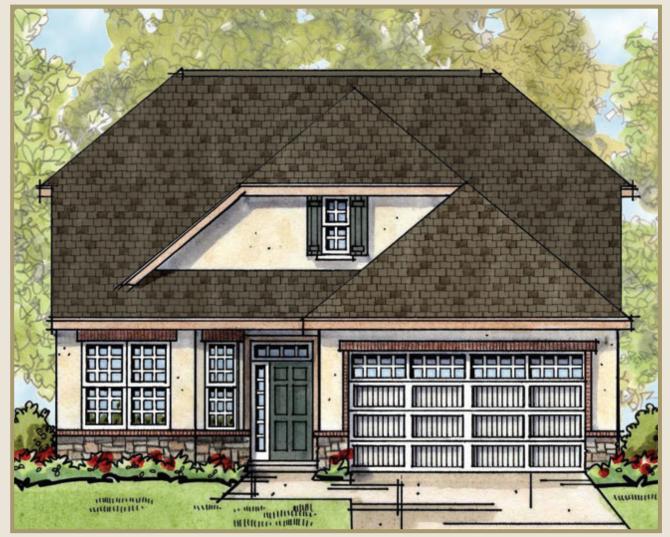

## Aldworth

Traditional Style 1

Traditional Style 2

Traditional Style 3

European Style

The Aldworth main floor has a large master bedroom with an optional sitting area and a second bedroom with a full bath. In addition there's a private study off the entry foyer. The spacious kitchen, dining, and gathering rooms at the rear of the main floor are open to each other and are perfect for entertaining. Second floor options allow the home to be expanded to include a third bedroom, a loft, and a third bath.