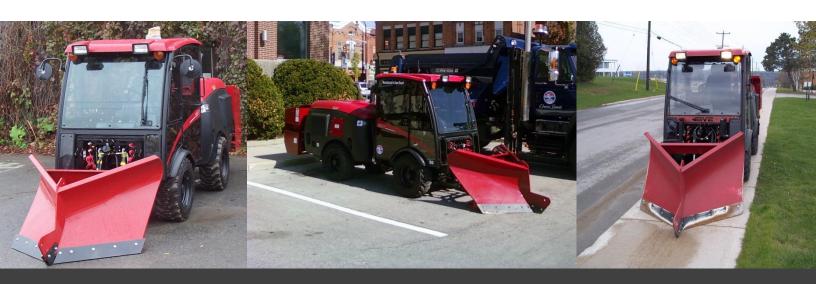

#### **Features**

- Designed to maximize maneuverability around curbs and sewer covers
- Incorporated bullnose to improve floatation and guard against plow damage
- Float mechanism to allow for ground contour
- Replaceable AR400 cutting edges
- 2 adjustable skid shoes

#### **Applications**

• Sidewalk Snow Plowing