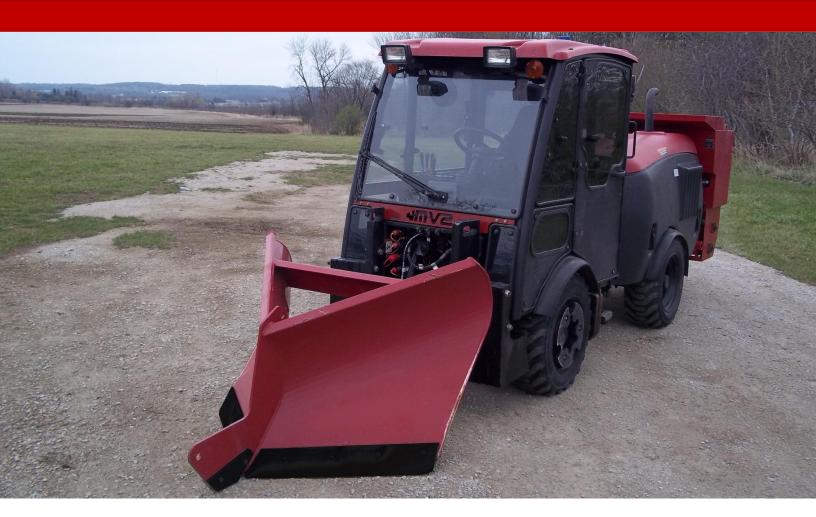

# MacLean MV Fixed V Plow

aclean engineering & marketing co. limited

1000 - 6th Street East, Owen Sound, Ontario Canada N4K 1H1

Ph: 519-370-2999 Fx: 519-370-2546

W: www.macleanmv.com

| MacLean Fixed V Plow     |        |
|--------------------------|--------|
| Model                    | MXVB48 |
| Width @ Cutting Edge     | 49"    |
| Height @ Wing Tips       | 38"    |
| Cutting Edge Composition | AR400  |
| Approx. Weight           | 350lbs |

#### **Features**

- Designed to maximize maneuverability around curbs and sewer covers
- Incorporated bullnose to improve floatation and guard against plow damage
- Float mechanism to allow for ground contour
- Replaceable AR400 cutting edges
- 2 adjustable skid shoes

#### **Applications**

• Sidewalk Snow Plowing