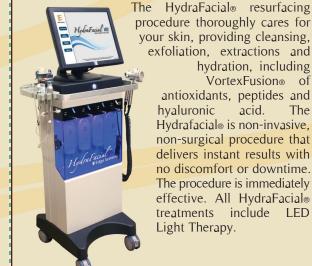

# TINSIDE PANEL (3.500 in.)

exfoliation, extractions and hydration, including VortexFusion® of antioxidants, peptides and hyaluronic acid. The Hydrafacial® is non-invasive, non-surgical procedure that delivers instant results with no discomfort or downtime. The procedure is immediately effective. All HydraFacial® treatments include LED Light Therapy.

45 min - \$185 HvdraFacial HydraFacial for Body starting at \$199 Add on Vitamin C Skin Brighten ing Booster \$25 Add on Hyaluronic & Peptides Booster \$25