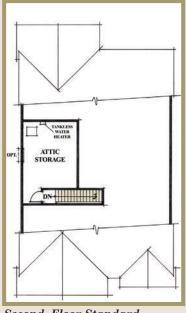

Second Floor Standard

Second Floor Option 1 - 358 sq.ft.

Second Floor Option 2 - 632 sq.ft.

**Optional** Shower Study

The Westcott is the largest model in the collection offering unmatched size and features. The main level has a formal dining room and separate living room. A large kitchen with eating bar and morning room overlook the gathering room. The spacious master bedroom and bath includes a large walk-in closet and luxurious shower option. A second bedroom and full bath complete the main level. On the second level you can choose any combination of storage, loft and a bedroom with full bath.