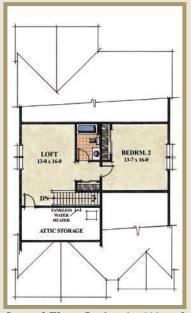

Second Floor Standard

Second Floor Option 1 - 358 sq.ft.

Second Floor Option 2 - 632 sq.ft.

**Optional** Shower Study

The Westcott is the largest model in the collection offering unmatched size and features. The main level has a formal dining room and separate living room. A large kitchen with eating bar and morning room overlook the gathering room. The spacious master bedroom and bath includes a large walk-in closet and luxurious shower option. A second bedroom and full bath complete the main level. On the second level you can choose any combination of storage, loft and a bedroom with full bath.