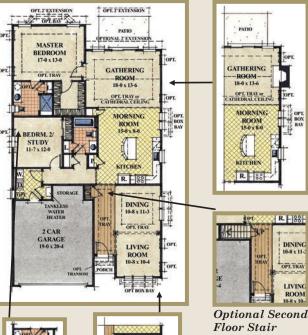

## Westcott

Traditional Style 1

Traditional Style 2

Traditional Style 3

European Style

Main Floor - 1,696 sq.ft.

First Floor **Options** 

LOFT 13-0 x 16-0 ATTIC STORAGE DN \$

Second Floor Standard

Second Floor Option 1 - 358 sq.ft.

Second Floor Option 2 - 632 sq.ft.

**Optional** Shower Study

The Westcott is the largest model in the collection offering unmatched size and features. The main level has a formal dining room and separate living room. A large kitchen with eating bar and morning room overlook the gathering room. The spacious master bedroom and bath includes a large walk-in closet and luxurious shower option. A second bedroom and full bath complete the main level. On the second level you can choose any combination of storage, loft and a bedroom with full bath.