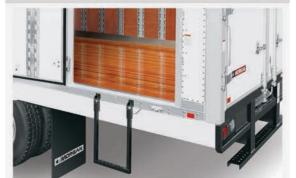

SIDE DOORS AND STEPS

When all you need is a little more room, you have it! Morgan's innovative slide-out platform tailgate and E-track tie-down system, makes it possible to transport items that might have required a second trip – saving you time and money!

Strategically placed side-doors, steps and grab handles are ergonomically designed to enhance safe and convenient access to the cargo area.

Morgan makes it easy for customers to customize products to meet their unique needs through innovative design and flexibility. Options for body configurations, interior surfaces, lighting packages, door types, sizes and placements, just to name a few, ensure that Morgan provides YOU with the features and functionality you need and expect!