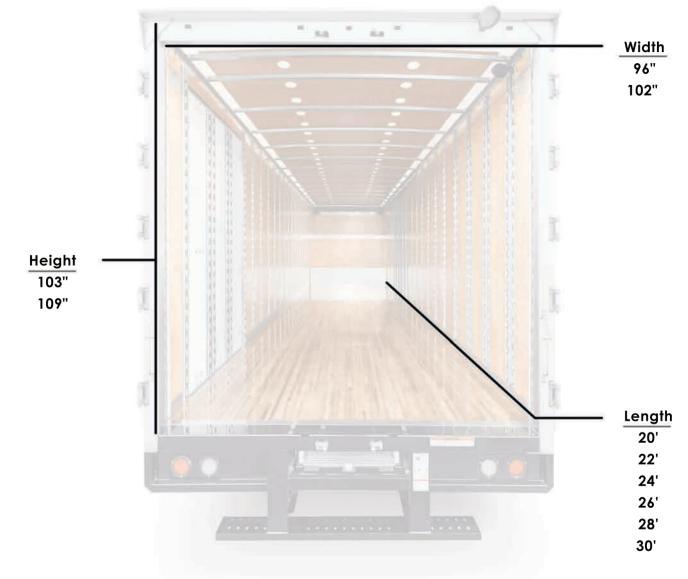

### **SPECIFICATIONS**

**\*** MORGAN<sup>®</sup>

Products as shown may include optional equipment that is not part of the standard Morgan truck body configuration. Some product images may differ from current configurations and may not be available as depicted at the time of your order. NOTE: All dimensions, weights, and measurements specified herein are subject to Morgan's manufacturing tolerances, may change without notice, and may vary depending on options selected. Please Contact Morgan Representative for available options, complete up-to-date specifications and for measurements for your particular truck body and chassis specifications.