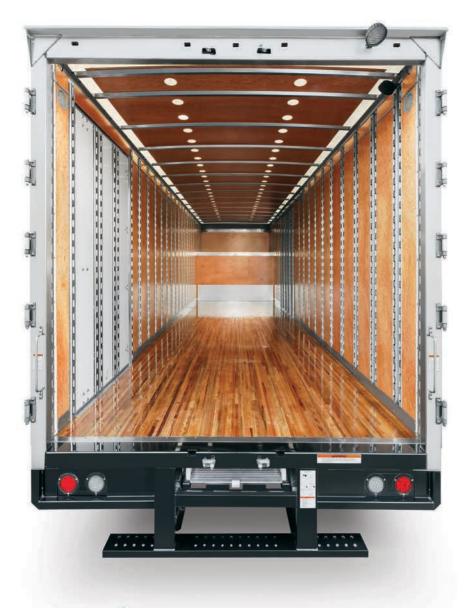

#### PRE-FINISHED LINER

Provides greater strength and durability, and helps to protect both the compartment and cargo. Enhanced wood flooring is durable enough to handle heavy loads; and easy to maintain - to support a cleaner cargo environment.

OVERCAB STORAGE

Innovative design of our "PEAK" overcab storage compartment maximizes cargo area, and provides out-of-the-way protection for delicate cargo. Optional skylights also enhance overall visibility.

SIDE DOORS AND STEPS

When all you need is a little more room, you have it! Morgan's innovative slide-out platform tailgate and E-track tie-down system, makes it possible to transport items that might have required a second trip – saving you time and money!