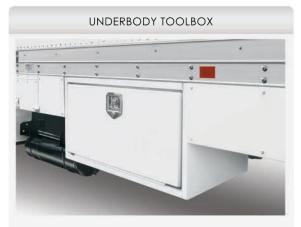

### More custom configurations than any other.

Morgan's optional underbody tool box supports quick and easy access to the equipment you need; and keeps tools out of the cab and cargo areas where they can cause damage.