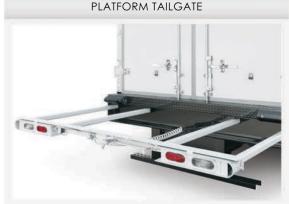

SIDE DOORS AND STEPS

When all you need is a little more room, you have it! Morgan's innovative slide-out platform tailgate and E-track tie-down system, makes it possible to transport items that might have required a second trip – saving you time and money!