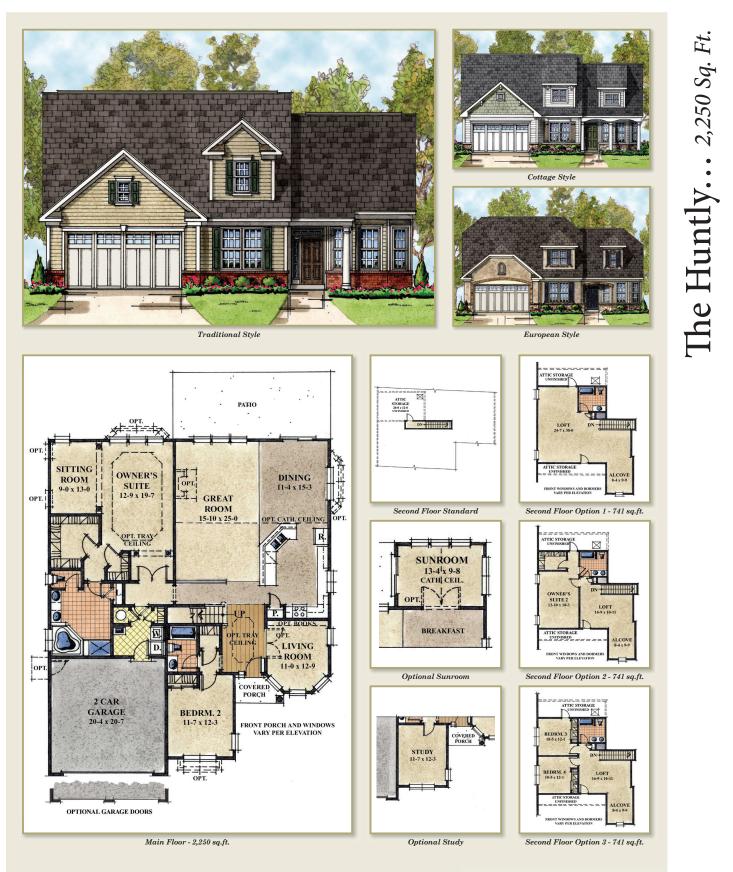

The Huntly is the largest of the Wyngate models. The owner's suite is luxurious with its own entrance foyer opening onto an extra large 13 by 20 foot room. A separate sitting area is framed by columns and cased openings. An angled passage between two walk-in closets leads to an owner's bath with private toilet area, corner bathing tub, large shower with seat and linen closet. The great room and dining area are open to the kitchen and grouped together providing a variety of areas for entertaining and conversation. An optional sunroom adds extra space to the main level. An additional bedroom with full bath and formal living room complete the main level. As with many of the Wyngate models, the second level can be arranged in a variety of ways including a second bedroom suite.