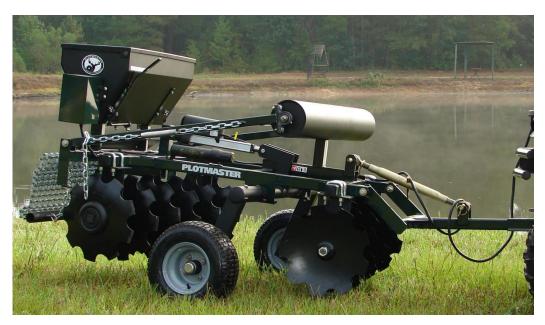

# PLOTMASTER™ HUNTER 400

Recommended use: ATV---500CC or Larger---4 Wheel Drive

#### **Unit Includes:**

Unique Down Pressure System for the 1 point Hitch, Disc Harrow, Electric Versa Seeder,
\*NEW\* Linear Lift System (18 second retraction/extension), Cultipacker/Drag with Metal Grating.
(Units can also be converted for use with Tractor 3 PT. Cat. 1) PT# H-PHC-101-08

#### **Dimensions:**

- > Folded Length: 68"
- ➤ Hitch Extended: 99"
- ➤ Machine Width: 48"
- ➤ Wheel Width: 58"
- > Overall Height: 40" (Lowered Position)
- > Overall Height: 48" (Raised Position)
- ➤ Weight: 626#

### **Disc Harrow:**

- > 12 Heavy-Duty 16" Notched Disc with Sealed Bearings
- > Maximum cutting width: 48"

## Versa Seeder System:

➤ New, Patent-Pending *Versa Seeder*, Reverse Auger Brush System designed to plant all types of seeds and seed blends.