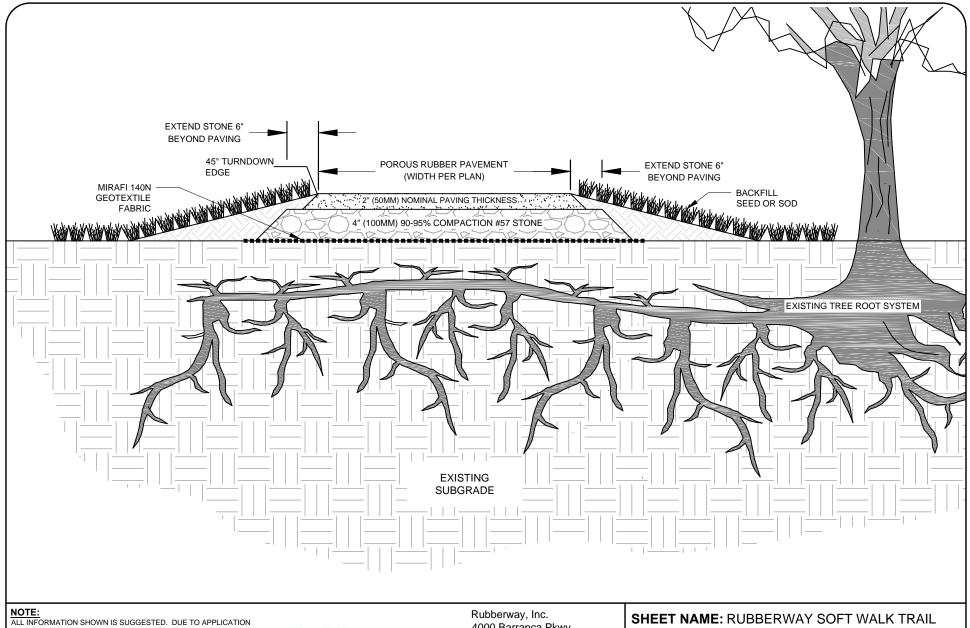

VARIANCES, IT IS THE RESPONSIBILITY OF THE ENGINEER OF RECORD TO PROVIDE ALL INFORMATION REQUIRED TO SUIT LOCAL BUILDING CODES AND REGULATIONS. THIS DETAIL IS FOR REPRESENTATIVE PURPOSES ONLY AND SHOULD NOT BE SOLELY USED FOR CONSTRUCTION PURPOSES UNLESS IT HAS BEEN CERTIFIED AND SEALED BY A QUALIFIED ENGINEER.

4000 Barranca Pkwy, Ste 250 Irvine, CA 92604 Phone. 877.288.0045 rubberway.com

PERVIOUS PAVEMENT OVER TREE ROOT ZONE

**SHEET:** DETAIL NO. 2

APPROVED BY: KA DRAWN BY: JAB **DATE:** 2/6/15

DUE TO VARIANCES IN LOCAL CODES, CONSTRUCTION PRACTICES AND REQUIREMENTS, ALL DETAILS SHALL BE CONSTRUCTED IN ACCORDANCE WITH SUCH LOCAL CODES, CONSTRUCTION PRACTICES AND REQUIREMENTS REGARDLESS OF DETAIL CONSTRUCTION SHOWN IN DRAWING. RUBBERWAY, INC. RESERVES THE RIGHT TO CHANGE SPECIFICATIONS SHOWN WITHOUT NOTICE. ALL CHANGES TO SPECIFICATIONS CAN ONLY BE APPROVED BY RUBBERWAY, INC.