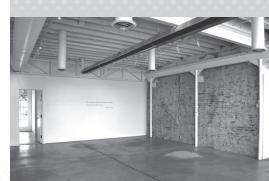

Inside, blanc boasts a large gallery, an innovative conference room, exposed brick walls and ceiling mechanics, and an abundance of natural light. The exterior space is completely unexpected for this urban venue. The premier backyard space includes leafy shade trees that lead guests to a table and seating area sheltered by a large grape arbor. The surrounding brick patio includes a cozy outdoor fireplace that provides the ideal touch of warmth and ambience for cooler evenings.