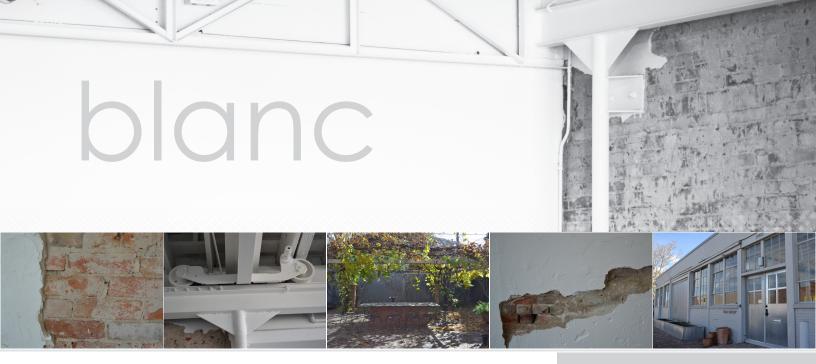

## blanc

An innovative venue where the space adjusts to the design of your celebration

blanc is Denver's newest event venue. Located in the heart of Denver, just north of the Ballpark neighborhood, the versatile space is perfect for everything from private parties to corporate events.

Inside, blanc boasts a large gallery, an innovative conference room, exposed brick walls and ceiling mechanics, and an abundance of natural light. The exterior space is completely unexpected for this urban venue. The premier backyard space includes leafy shade trees that lead guests to a table and seating area sheltered by a large grape arbor. The surrounding brick patio includes a cozy outdoor fireplace that provides the ideal touch of warmth and ambience for cooler evenings.