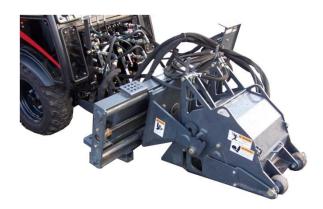

# MacLean MV Cold Planer

Ph: 519-370-2999 Fx: 519-370-2546

W: www.macleanmv.com

| MacLean Asphalt Cold Planer Specifications |                                    |
|--------------------------------------------|------------------------------------|
| Model                                      | MacLean MACP18 / Alitec CP18ATD    |
| Drum Width                                 | 18"                                |
| Max Cutting Depth                          | 6"                                 |
| Drum Oscillation                           | 15° each way of center (30° total) |
| Sideshift Travel                           | 0-22"                              |
| Number of bits/teeth                       | 56                                 |
| Weight                                     | 2400lbs                            |

#### **Features**

- Hydraulically driven, high-torque planetary gear drive
- Self-leveling drum
- Hydraulic side-shift
- Hydraulic depth control
- Hydraulic tilt control
- Rear debris discharge
- Ability to cut both asphalt and concrete
- Easily replaceable bits/teeth