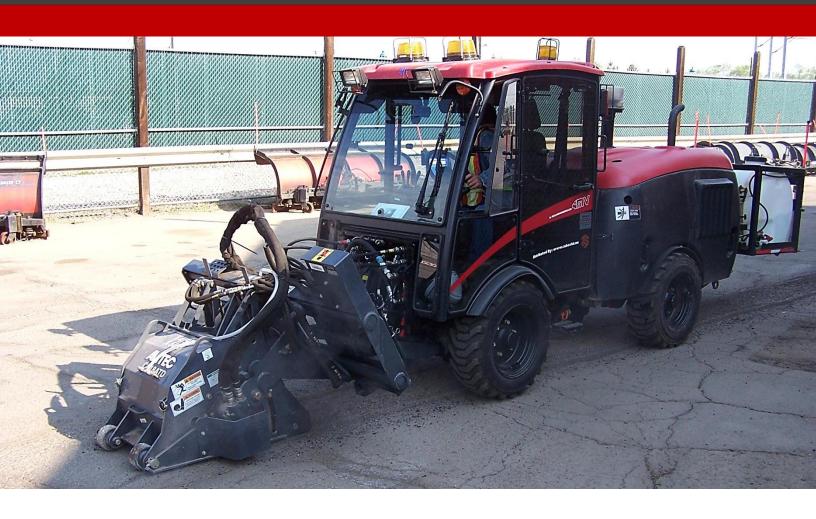

# MacLean MV Cold Planer

Ph: 519-370-2999 Fx: 519-370-2546

W: www.macleanmv.com

| MacLean Asphalt Cold Planer Specifications |                                    |
|--------------------------------------------|------------------------------------|
| Model                                      | MacLean MACP18 / Alitec CP18ATD    |
| Drum Width                                 | 18"                                |
| Max Cutting Depth                          | 6"                                 |
| Drum Oscillation                           | 15° each way of center (30° total) |
| Sideshift Travel                           | 0-22"                              |
| Number of bits/teeth                       | 56                                 |
| Weight                                     | 2400lbs                            |

#### **Features**

- Hydraulically driven, high-torque planetary gear drive
- Self-leveling drum
- Hydraulic side-shift
- Hydraulic depth control
- Hydraulic tilt control
- Rear debris discharge
- Ability to cut both asphalt and concrete
- Easily replaceable bits/teeth

## **Applications**

- Asphalt Cutting
- Concrete Cutting
- Road Patching / Repair
- Utilities Access