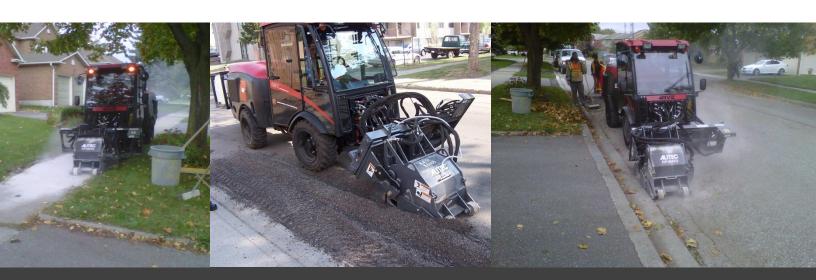

## **Applications**

- Asphalt Cutting
- Concrete Cutting
- Road Patching / Repair
- Utilities Access

#### **Features**

- Hydraulically driven, high-torque planetary gear drive
- Self-leveling drum
- Hydraulic side-shift
- Hydraulic depth control
- Hydraulic tilt control
- Rear debris discharge
- Ability to cut both asphalt and concrete
- Easily replaceable bits/teeth