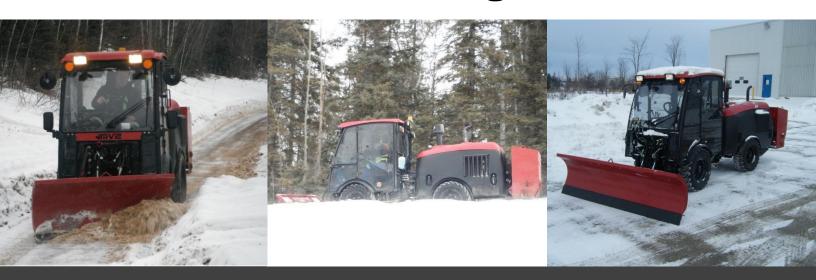

#### **Features**

- Angle plows are equipped with dual hydraulic cylinders and cushion valve for improved control, safety, and comfort
- Blade designs allow for safe operation around curbs, manhole covers, and uneven ground
- Moldboard trip plow features 4 heavyduty replaceable trip springs and removable puck-style skid shoes
- Trip edge plows feature heavy-duty compression springs and a split trip edge for increased performance
- All angle plows are equipped with AR400 hardened cutting edges

#### **Applications**

- Sidewalk Snow Plowing
- Parking Lot Snow Clearing