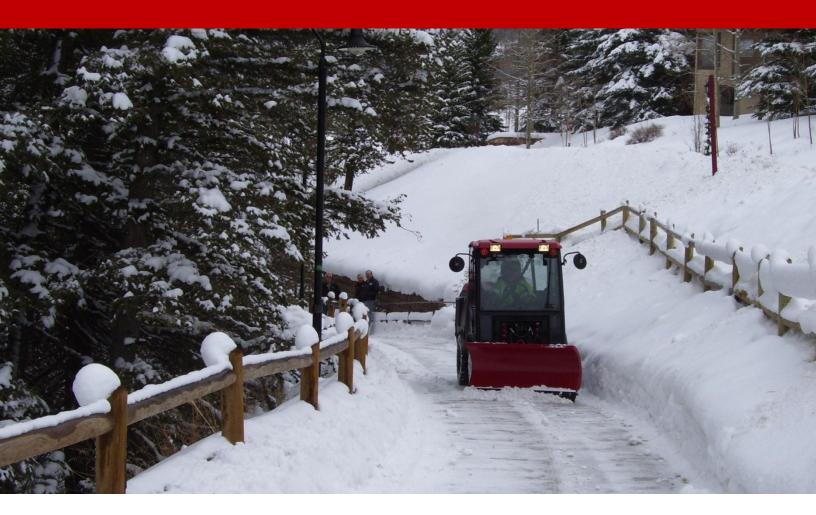

#### **Applications**

- Sidewalk Snow Plowing
- Parking Lot Snow Clearing

#### **Features**

- Angle plows are equipped with dual hydraulic cylinders and cushion valve for improved control, safety, and comfort
- Blade designs allow for safe operation around curbs, manhole covers, and uneven ground
- Moldboard trip plow features 4 heavyduty replaceable trip springs and removable puck-style skid shoes
- Trip edge plows feature heavy-duty compression springs and a split trip edge for increased performance
- All angle plows are equipped with AR400 hardened cutting edges