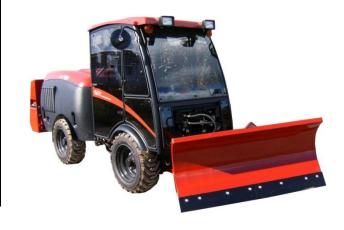

# MacLean MV Angle Plows

aclean engineering & marketing co. limited

1000 - 6th Street East, Owen Sound, Ontario Canada N4K 1H1

Ph: 519-370-2999 Fx: 519-370-2546

W: www.macleanmv.com

| MacLean Angle Plows |                |           |           |           |
|---------------------|----------------|-----------|-----------|-----------|
| Model               | MSAP60         | MTAP60    | MTAP72    | MTAP84    |
| Style               | Moldboard Trip | Trip Edge | Trip Edge | Trip Edge |
| Straight Width      | 60"            | 60"       | 72"       | 84"       |
| Moldboard Height    | 29"            | 29"       | 29"       | 29"       |
| Cutting Edge        | AR400          | AR400     | AR400     | AR400     |
| Approx. Weight      | 465lbs         | 480lbs    | 530lbs    | 585lbs    |

#### **Features**

- Angle plows are equipped with dual hydraulic cylinders and cushion valve for improved control, safety, and comfort
- Blade designs allow for safe operation around curbs, manhole covers, and uneven ground
- Moldboard trip plow features 4 heavyduty replaceable trip springs and removable puck-style skid shoes
- Trip edge plows feature heavy-duty compression springs and a split trip edge for increased performance
- All angle plows are equipped with AR400 hardened cutting edges