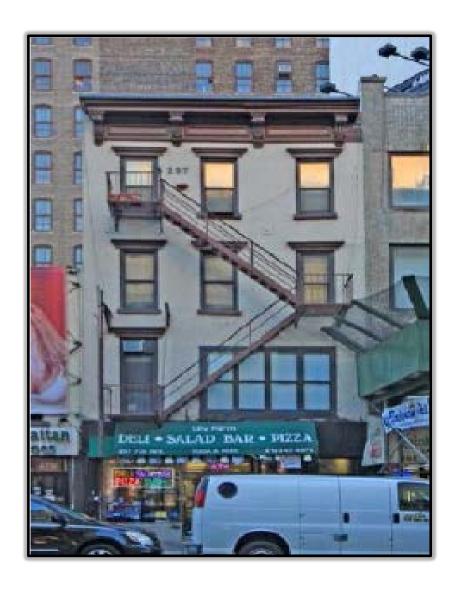

## Chelsea







| Building                       |                   |  |  |
|--------------------------------|-------------------|--|--|
| Sq.ft.                         | 5,011             |  |  |
| Building dimensions            | 23 ft x 90 ft     |  |  |
| Stories                        | 4                 |  |  |
| Lot                            |                   |  |  |
| Lot sq.ft                      | 2,340             |  |  |
| Lot dimensions                 | 23.33 ft x 100 ft |  |  |
| Corner lot                     | No                |  |  |
| Floor Area ratio (FAR)         |                   |  |  |
| Max allowed FAR                | 10                |  |  |
| FAR as built                   | 2.14              |  |  |
| Maximum usable floor area      | 23,400            |  |  |
| Usa