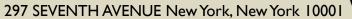

## Chelsea







| Building                       |                   |  |  |
|--------------------------------|-------------------|--|--|
| Sq.ft.                         | 5,011             |  |  |
| Building dimensions            | 23 ft x 90 ft     |  |  |
| Stories                        | 4                 |  |  |
| Lot                            |                   |  |  |
| Lot sq.ft                      | 2,340             |  |  |
| Lot dimensions                 | 23.33 ft x 100 ft |  |  |
| Corner lot                     | No                |  |  |
| Floor Area ratio (FAR)         |                   |  |  |
| Max allowed FAR                | 10                |  |  |
| FAR as built                   | 2.14              |  |  |
| Maximum usable floor area      | 23,400            |  |  |
|