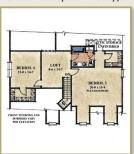

Cottage Style

European Style

LOFT 21-0 x 14-7

ATTIC STORAGE
12-0 x 12-0
UNFINISHEE

Traditional Style

Second Floor Standard

Optional Bedroom

The Castell's grand foyer area leads to an open floor plan at the rear of the home. The large raised eating bar in the kitchen opens to the great room, breakfast room and separate dining area - a great place to entertain. In addition to a spacious owner's suite, the main level presents the opportunity for two additional bedrooms and a full bath. The standard second floor has 240 square feet of storage area. It can be expanded to include two bedrooms, a loft and a full bath.