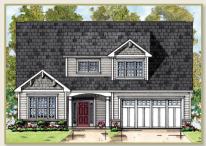

Cottage Style

European Style

LOFT 21-0 x 14-7

ATTIC STORAGE
12-0 x 12-0
UNFINISHEE

Traditional Style

Second Floor Standard

Optional Bedroom

The Castell's grand foyer area leads to an open floor plan at the rear of the home. The large raised eating bar in the kitchen opens to the great room, breakfast room and separate dining area - a great place to entertain. In addition to a spacious owner's suite, the main level presents the opportunity for two additional bedrooms and a full bath. The standard second floor has 240 square feet of storage area. It can be expanded to include two bedrooms, a loft and a full bath.