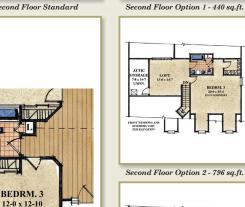

Cottage Style

European Style

LOFT 21-0 x 14-7

ATTIC STORAGE
12-0 x 12-0
UNFINISHEE

Traditional Style

Second Floor Standard

Optional Bedroom

The Castell's grand foyer area leads to an open floor plan at the rear of the home. The large raised eating bar in the kitchen opens to the great room, breakfast room and separate dining area - a great place to entertain. In addition to a spacious owner's suite, the main level presents the opportunity for two additional bedrooms and a full bath. The standard second floor has 240 square feet of storage area. It can be expanded to include two bedrooms, a loft and a full bath.