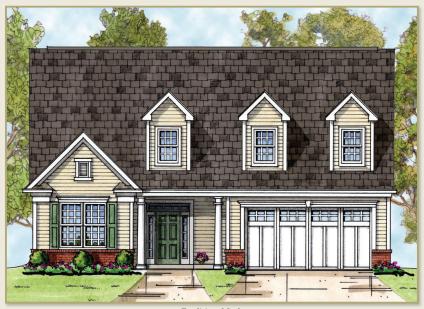

Cottage Style

European Style

LOFT 21-0 x 14-7

ATTIC STORAGE
12-0 x 12-0
UNFINISHEE

Traditional Style

Second Floor Standard

Optional Bedroom

The Castell's grand foyer area leads to an open floor plan at the rear of the home. The large raised eating bar in the kitchen opens to the great room, breakfast room and separate dining area - a great place to entertain. In addition to a spacious owner's suite, the main level presents the opportunity for two additional bedrooms and a full bath. The standard second floor has 240 square feet of storage area. It can be expanded to include two bedrooms, a loft and a full bath.