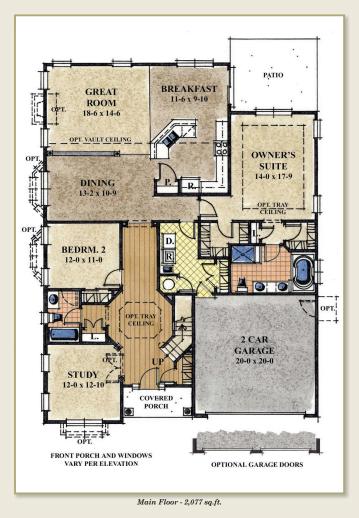

Cottage Style

European Style

LOFT 21-0 x 14-7

ATTIC STORAGE
12-0 x 12-0
UNFINISHEE

Traditional Style

Second Floor Standard

Optional Bedroom

The Castell's grand foyer area leads to an open floor plan at the rear of the home. The large raised eating bar in the kitchen opens to the great room, breakfast room and separate dining area - a great place to entertain. In addition to a spacious owner's suite, the main level presents the opportunity for two additional bedrooms and a full bath. The standard second floor has 240 square feet of storage area. It can be expanded to include two bedrooms, a loft and a full bath.