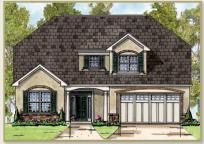

Cottage Style

European Style

LOFT 21-0 x 14-7

ATTIC STORAGE
12-0 x 12-0
UNFINISHEE

Traditional Style

Second Floor Standard

Optional Bedroom

The Castell's grand foyer area leads to an open floor plan at the rear of the home. The large raised eating bar in the kitchen opens to the great room, breakfast room and separate dining area - a great place to entertain. In addition to a spacious owner's suite, the main level presents the opportunity for two additional bedrooms and a full bath. The standard second floor has 240 square feet of storage area. It can be expanded to include two bedrooms, a loft and a full bath.