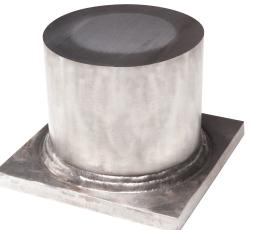

# A UNIQUE PIN OR SHAFT HARDENED TO ACHIEVE THE LONGEST WEAR LIFE

Our Pins and Shafts are made using a proprietary heat-treat process that yields optimum hardness and ductility in the most demanding applications!

## For ultimate wear protection and extended service life, use JADCO's Pins and Bushings together.

JADCO's specially designed bushings are intended for the toughest of applications. For the most rugged environments, use TruTuff pins and bushings in tandem to achieve maximum protection and wear life.

### **Characteristics**

- > unique dual-zone; double-tempered
- > composition: Fine-grain microstructure, with enhanced purity
- > standard sizes: 3" diameter to 20" diameter
- > standard Length: up to 240"
- > typical hardness: 60HRC-65HRC
- > high hardness
- > less distortion when machining
- > exceptional wear life
- > increased productivity
- > transition zone provides superior toughness
- > custom-made to your application