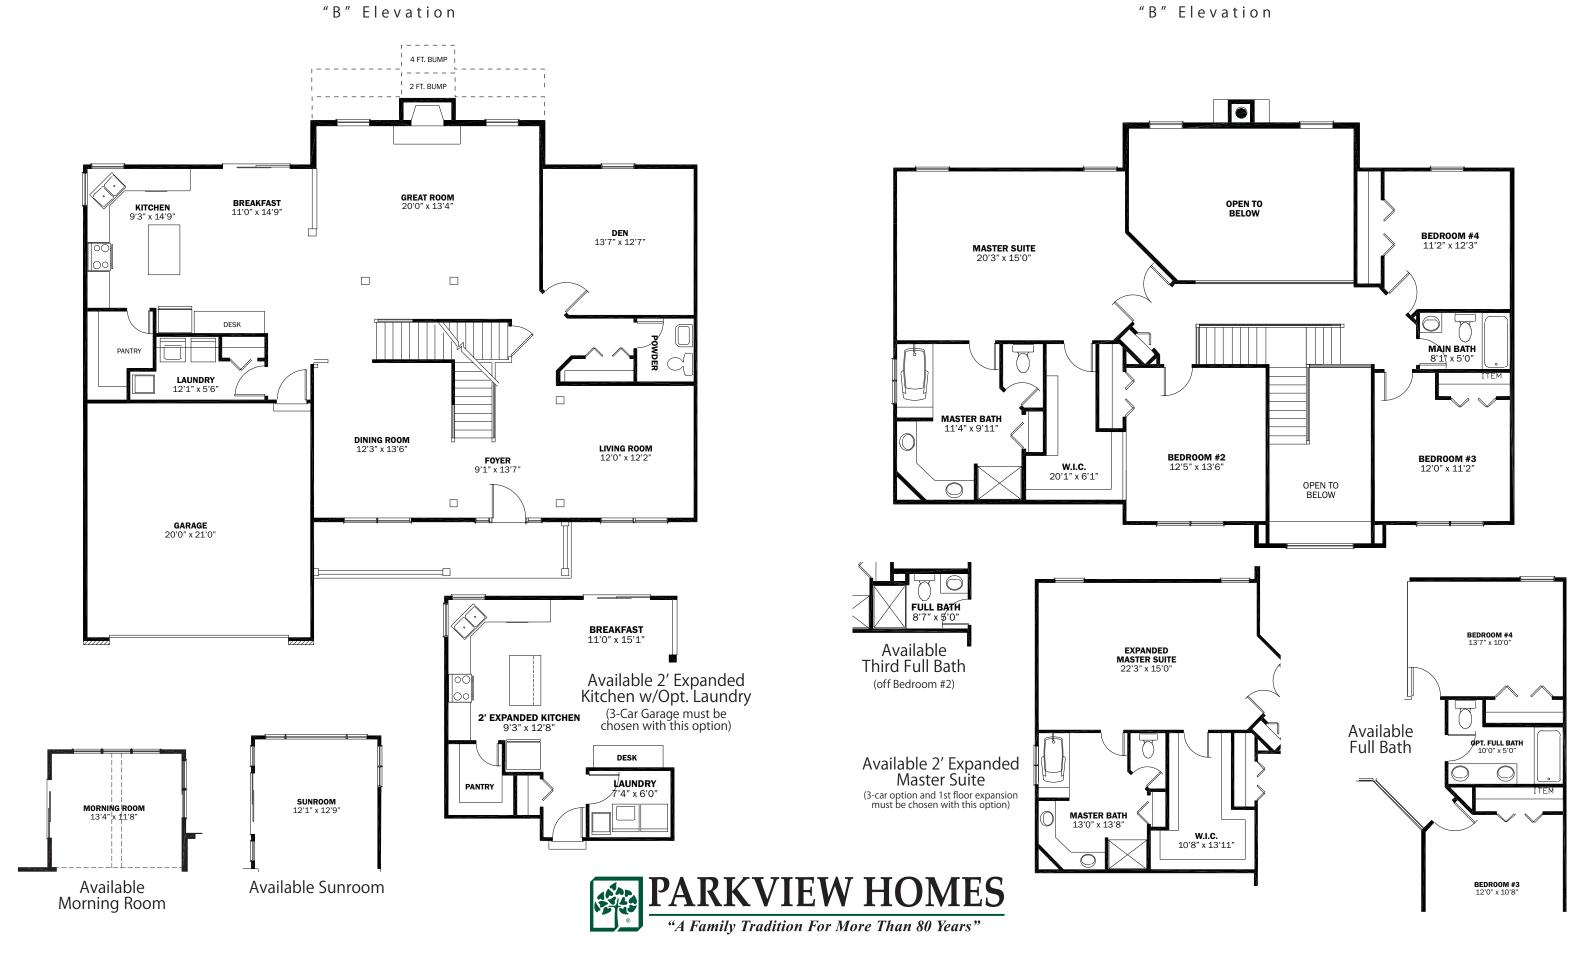

w Homes, All Rights Reserved.



Elevation "E"



Elevation "G"

Available 2' Expanded Kitchen w/Std. Laundry (3-Car Garage must be chosen with this option)





13370 Prospect Road ● Strongsville, OH 44149 ● (440) 238-9440 ● www.ParkviewHomes.com

Parkview Homes is committed to the constant improvement of our products. To insure that your new Parkview home is of the highest quality, we reserve the right to make product substitutions of equal or higher quality, and changes to brand names, dimensions and architectural details. This brochure is for illustrative purposes only and not part of a legal contract. Prices and specifications subject to change without notice. All square footage calculations are under roof. Copyright ©2015 Parkview Homes, All Rights Reserved. 5/5/15



"B" Elevation