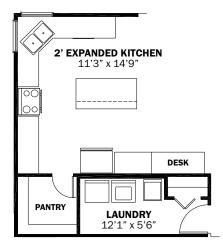

Elevation "D"

Elevation "F"

Copyright © 2014 Parkview Homes, All Rights Reserved.

Elevation "E"

Elevation "G"

Available 2' Expanded Kitchen w/Std. Laundry (3-Car Garage must be chosen with this option)

13370 Prospect Road ● Strongsville, OH 44149 ● (440) 238-9440 ● www.ParkviewHomes.com