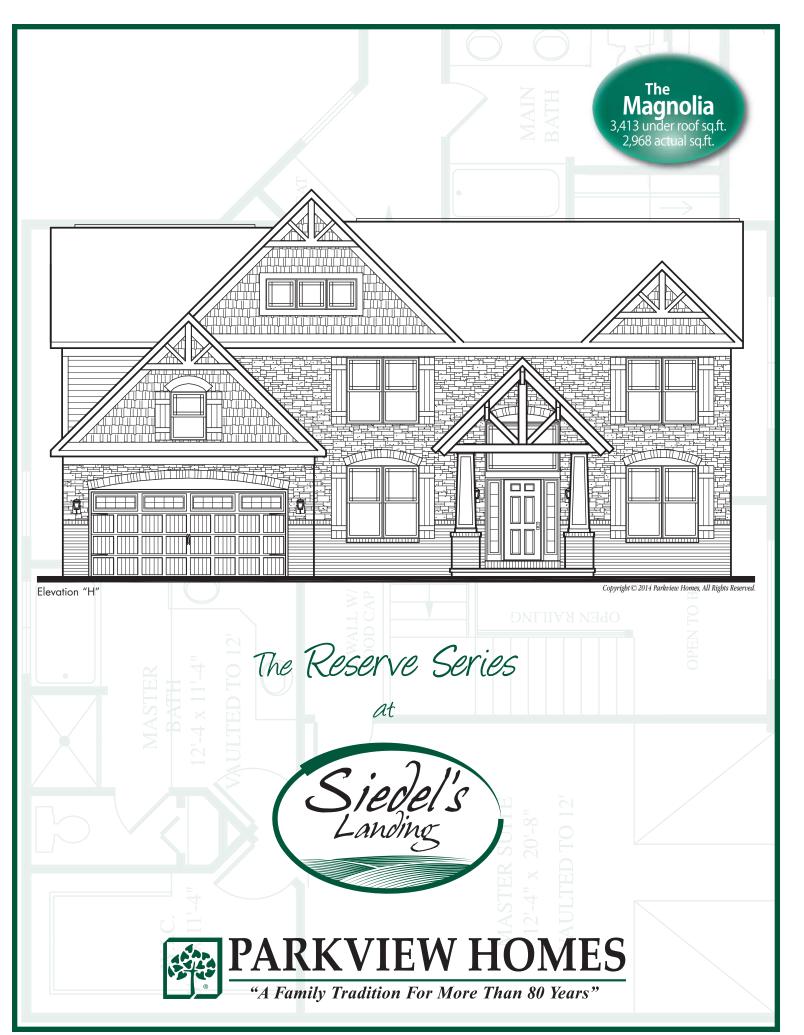

ht © 2014 Parkview Homes, All Rights Reserved.



Elevation "E"



Elevation "G"

Available 2' Expanded Kitchen w/Std. Laundry (3-Car Garage must be chosen with this option)





13370 Prospect Road ● Strongsville, OH 44149 ● (440) 238-9440 ● www.ParkviewHomes.com

Parkview Homes is committed to the constant improvement of our products. To insure that your new Parkview home is of the highest quality, we reserve the right to make product substitutions of equal or higher quality, and changes to brand names, dimensions and architectural details. This brochure is for illustrative purposes only and not part of a legal contract. Prices and specifications subject to change without notice. All square footage calculations are under roof. Copyright ©2015 Parkview Homes, All Rights Reserved. 5/5/15



"B" Elevation