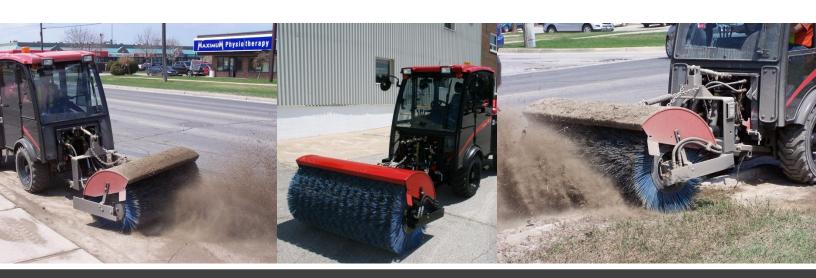

## MacLean MV Hydraulic Sweeper



aclean engineering & marketing co. limited

1000 - 6th Street East, Owen Sound, Ontario Canada N4K 1H1

Ph: 519-370-2999 Fx: 519-370-2546

W: www.macleanmv.com



| MacLean Rotary Broom Specifications |                                 |
|-------------------------------------|---------------------------------|
| Model                               | MTCS60                          |
| Overall Width                       | 65"                             |
| Operating Width                     | 60"                             |
| Brush Diameter                      | 10" ID, 32" OD                  |
| Angle                               | 35°                             |
| Brush Composition                   | Poly & Wire Combo (Wafer Style) |
| Weight                              | 850