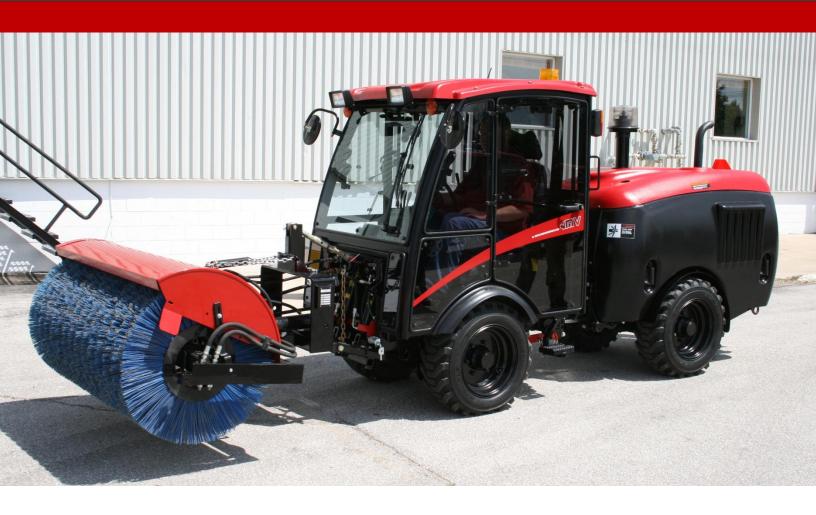

## MacLean MV Hydraulic Sweeper

aclean engineering & marketing co. limited

1000 - 6th Street East, Owen Sound, Ontario Canada N4K 1H1

Ph: 519-370-2999 Fx: 519-370-2546

W: www.macleanmv.com

| MacLean Rotary Broom Specifications |                                 |
|-------------------------------------|---------------------------------|
| Model                               | MTCS60                          |
| Overall Width                       | 65"                             |
| Operating Width                     | 60"                             |
| Brush Diameter                      | 10" ID, 32" OD                  |
| Angle                               | 35°                             |
| Brush Composition                   | Poly & Wire Combo (Wafer Style) |
| Weight                              | 850lbs                          |

## **Features**

- Hydraulic direct drive sweeper no gears or drive chains
- MV's adjustable and proportional hydraulics allow for infinite control over sweeper head rotation speed
- Ability to sweep in forward or reverse
- Integrated tilt cylinder to adjust head tilt
- Sweeper head oscillation
- Integrated storage stands
- Balanced sweeper head to limit broom coning.
- Optional wet kit for dust control
- Optional dual motor kit for increased capacity