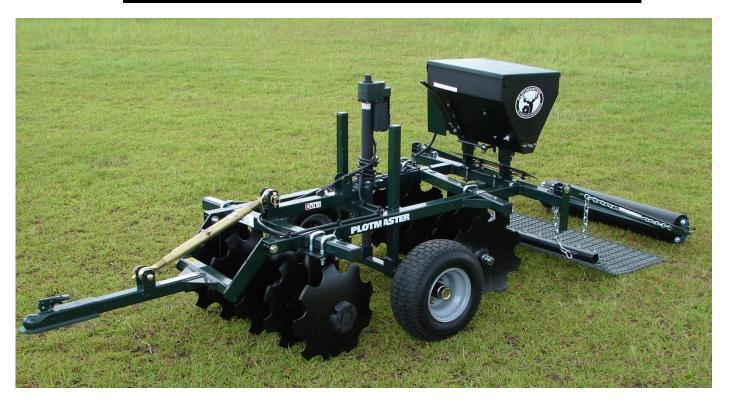

# PLOTMASTER<sup>TM</sup> HUNTER 300

Recommended use: ATV---300CC or Larger ---4 Wheel Drive

### **Unit Includes:**

➤ Unique Down Pressure System for the 1 point Hitch, Disc Harrow, Electric Versa Seeder, Electric Lift System, Cultipacker/Drag with Metal Grating. (Units also available in 3 PT. Cat. 1)

#### **Dimensions:**

> Length: 68" (Partially Folded)

Width: 38"Height: 42"Weight: 616#

## **Disc Harrow:**

> 10 Heavy-Duty 16" Notched Disc with Sealed Bearings

> Maximum cutting width: 36"

## **Versa Seeder System:**

➤ New, Patent-Pending *Versa Seeder*, Reverse Auger Brush System designed to plant all types of seeds and seed blends.

Suggested Retail: \$4499.00