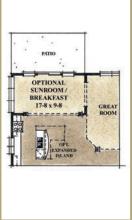

Cottage Style

European Style

STORAGE MARKET STORAG

Second Floor Standard - 720 sq.ft.

Second Floor Option 1 - 720 sq.ft.

Main Floor - 2,011 sq.ft.

Optional Sunroom

Second Floor Option 2 - 954 sq.ft.

The Wycombe II features a large formal dining room and a spacious study on the main level. The great room is adjacent to the breakfast area and gourmet kitchen with 7 foot center island. An optional sunroom can be added with an L shaped island. Two spacious walk-in closets connect the owner's suite to the owner's bath featuring separate sinks. The second level of the Wycombe II is finished with a bedroom, bath and pocket library as the standard configuration. A two bedroom, two bath and loft version is also available.