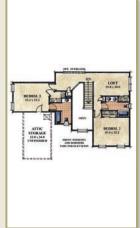

Cottage Style

European Style

STORAGE MARKET STORAG

Second Floor Standard - 720 sq.ft.

Second Floor Option 1 - 720 sq.ft.

Main Floor - 2,011 sq.ft.

Optional Sunroom

Second Floor Option 2 - 954 sq.ft.

The Wycombe II features a large formal dining room and a spacious study on the main level. The great room is adjacent to the breakfast area and gourmet kitchen with 7 foot center island. An optional sunroom can be added with an L shaped island. Two spacious walk-in closets connect the owner's suite to the owner's bath featuring separate sinks. The second level of the Wycombe II is finished with a bedroom, bath and pocket library as the standard configuration. A two bedroom, two bath and loft version is also available.