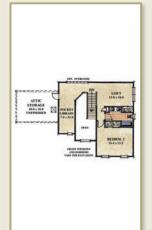

Cottage Style

European Style

STORAGE MARKET STORAG

Second Floor Standard - 720 sq.ft.

Second Floor Option 1 - 720 sq.ft.

Main Floor - 2,011 sq.ft.

Optional Sunroom

Second Floor Option 2 - 954 sq.ft.

The Wycombe II features a large formal dining room and a spacious study on the main level. The great room is adjacent to the breakfast area and gourmet kitchen with 7 foot center island. An optional sunroom can be added with an L shaped island. Two spacious walk-in closets connect the owner's suite to the owner's bath featuring separate sinks. The second level of the Wycombe II is finished with a bedroom, bath and pocket library as the standard configuration. A two bedroom, two bath and loft version is also available.