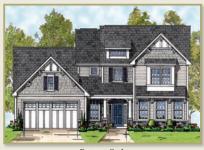

Cottage Style

European Style

STORAGE MARKET STORAG

Second Floor Standard - 720 sq.ft.

Second Floor Option 1 - 720 sq.ft.

Main Floor - 2,011 sq.ft.

Optional Sunroom

Second Floor Option 2 - 954 sq.ft.