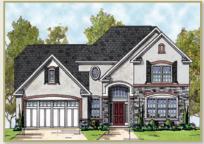

Cottage Style

European Style

STORAGE MARKET STORAG

Second Floor Standard - 720 sq.ft.

Second Floor Option 1 - 720 sq.ft.

Main Floor - 2,011 sq.ft.

Optional Sunroom

Second Floor Option 2 - 954 sq.ft.