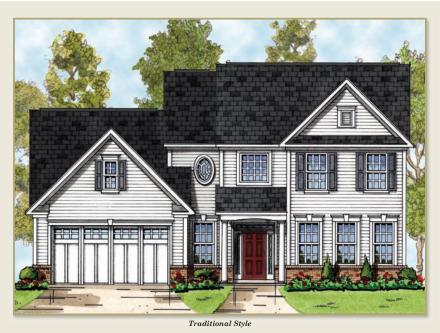

Cottage Style

European Style

STORAGE MARKET STORAG

Second Floor Standard - 720 sq.ft.

Second Floor Option 1 - 720 sq.ft.

Main Floor - 2,011 sq.ft.

Optional Sunroom

Second Floor Option 2 - 954 sq.ft.