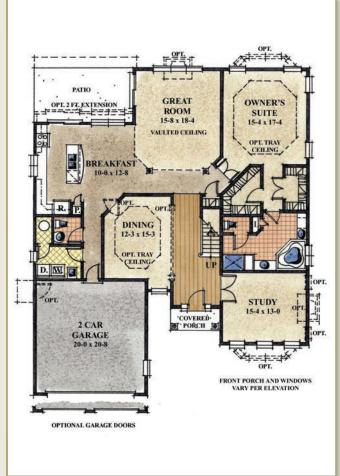

The Wycombe II features a large formal dining room and a spacious study on the main level. The great room is adjacent to the breakfast area and gourmet kitchen with 7 foot center island. An optional sunroom can be added with an L shaped island. Two spacious walk-in closets connect the owner's suite to the owner's bath featuring separate sinks. The second level of the Wycombe II is finished with a bedroom, bath and pocket library as the standard configuration. A two bedroom, two bath and loft version is also available.