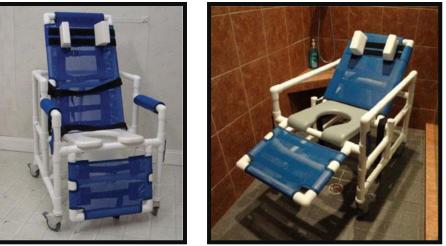

## **RECLINING SHOWER CHAIR**

Designed for large roll-in showers the Reclining Shower Chair offers a multi-position reclining backrest with tension adjustable support sling, inclined integral skin foam seat, swing-away arms and 4" locking casters.

\*Pictured with optional leg rest extension, Head Bolster, Torso Belt\*

| Reclining Shower chair    | ICCRSCS         | ICCRSCN         |
|---------------------------|-----------------|-----------------|
| Seat Height Front         | 23"             | 23"             |
| Seat Height Rear          | 21"             | 21"             |
| Between Arms              | 23"             | 18"             |
| Width at Base             | 27"             | 23"             |
| Length at Base            | 33"             | 33"             |
| Commode Seat Width        | 16.5″           | 16.5″           |
| Seat Depth                | 18.5″           | 18.5″           |
| Backrest Height           | 25″             | 25″             |
| Armrest Height Above Seat | 9″              | 9″              |
| Backrest Angle (degrees)  | 10 to 55        | 10 to 55        |
| Elevating Leg Rest Angle  | Vertical to 80° | Vertical to 80° |
| Weight Capacity           | 275 lbs.        | 275 lbs.        |