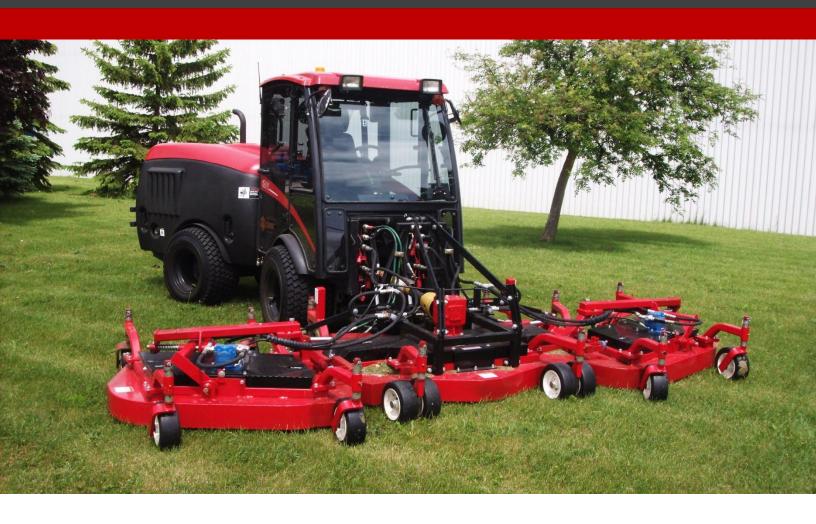

## MacLean MV Finish Mowers

aclean engineering & marketing co. limited

1000 - 6th Street East, Owen Sound, Ontario Canada N4K 1H1

Ph: 519-370-2999 Fx: 519-370-2546

W: www.macleanmv.com

| MacLean Finish Mower Specifications |                                |              |              |
|-------------------------------------|--------------------------------|--------------|--------------|
| Model                               | MFM168                         | MFM120       | MFM72        |
| <b>Cutting Width</b>                | 14'                            | 10'          | 6'           |
| No. of Decks                        | 3                              | 3            | 1            |
| No. of Blades                       | 7                              | 5            | 3            |
| Mowing Capacity @ 6MPH              | 10.2 Acres/Hr                  | 7.3 Acres/Hr | 4.4 Acres/Hr |
| <b>Cutting Height</b>               | 1.5" – 5" (3/8" Increments)    |              |              |
| Deck Construction                   | 3/16" Steel Plate              |              |              |
| Wheel Construction                  | Solid Urethane, Puncture Proof |              |              |
| Blade Tip Speed                     | 17500 F.P.M @ 2200 engine rpm  |              |              |
| Approx. Weight                      | 2200lbs                        | 1750lbs      | 750lbs       |

## **Features**

- Heavy duty municipal grade mower
- Wing decks on 14' and 10' mowers oscillate in 15° in any direction
- Ability to mow as low as 1.5" without scalping
- Centre Deck features 2 anti-scalp rollers.
- PTO driven centre deck and hydraulically driven wing decks
- Wing decks feature automatic safety shutoff valves when lifted
- 8 Castor wheels on center deck and 4 on each wing
- Powder coat paint and over baked finish