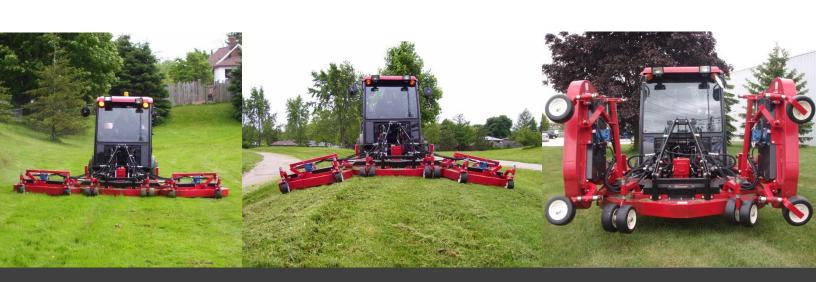

## **Features**

- Heavy duty municipal grade mower
- Wing decks on 14' and 10' mowers oscillate in 15° in any direction
- Ability to mow as low as 1.5" without scalping
- Centre Deck features 2 anti-scalp rollers.
- PTO driven centre deck and hydraulically driven wing decks
- Wing decks feature automatic safety shutoff valves when lifted
- 8 Castor wheels on center deck and 4 on each wing
- Powder coat paint and over baked finish