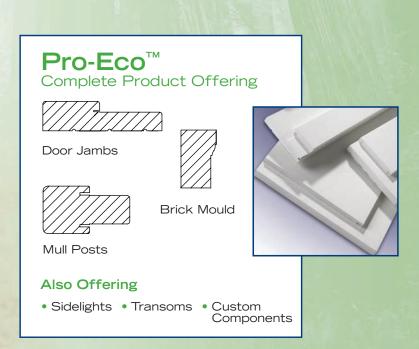

an eco-friendly extremely durable D4 classified glue and end-sealed with a high quality copolymer latex acrylic sealer that prevents water absorption. The professional quality finish is an exclusive double coat; double buffed priming system that yields a finish that is both beautiful and durable with superior adhesion.

#### Certified • Sustainable • Recyclable

## 100% remanufactured with pine from sustainable managed forests

- 100% sourced from sustainable supplies that are certified by international sustainable forest management standards FSC, SFI, and/or PEFC.
- Remanufactured and recyclable
- Eco-friendly, low formaldehyde emission glues, and low VOC coatings

#### Superior finishing qualities

- Great paint and glue adhesion
- Stainable
- Fantastic machining and sanding ability