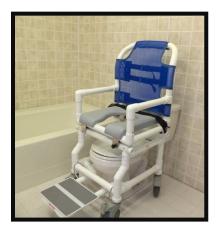

## **Slide Transfer Bather System**

Rolls over commode for toileting

\*Unit shown with optional Grip Material on the foot rest\*

Center in tub by rolling over commode

Slide transfer into tub area

The standard Slide Transfer Bather System will eliminate costly 'roll-in' shower renovations and dangerous bathroom transfers in a wet environment. The Slide Transfer Bather works with any standard bathtub and rolls over any commode. The Slide Transfer Bather has two swing away arms for lateral transfers, tension adjustable backrest, seat belt, slide out footrest, open front waterfall integral skinfoam seat, and 5" total lock casters.

| Slide Transfer Bather        | ICCSTBS  | ICCSTBN | ICCSTBW | ICCSTBEX   |
|------------------------------|----------|---------|---------|------------|
|                              | Standard | Narrow  | Wide    | Extra Wide |
| Between Arms                 | 17.5"    | 16.5"   | 20"     | 22"        |
| Overall Width                | 21"      | 20"     | 24"     | 26"        |
| Overall Length w/push handle | 25"      | 25"     | 27"     | 27"        |
| Seat Depth                   | 18"      | 18"     | 20"     | 20"        |
| Seat to Floor Height         | 24"      | 24"     | 24"     | 24"        |
| Seat to Footrest             | 17"      | 17"     | 17"     | 17"        |
| Commode Clearance            | 18.75"   | 18.75"  | 18.75"  | 18.75"     |
| Weight Capacity              | 250 lbs  | 250 lbs | 300 lbs | 350 lbs    |