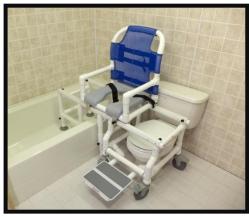

## **Slide Transfer Bather System**

Rolls over commode for toileting

\*Unit shown with optional Grip Material on the foot rest\*

Center in tub by rolling over commode

Slide transfer into tub area

The standard Slide Transfer Bather System will eliminate costly 'roll-in' shower renovations and dangerous bathroom transfers in a wet environment. The Slide Transfer Bather works with any standard bathtub and rolls over any commode. The Slide Transfer Bather has two swing away arms for lateral transfers, tension adjustable backrest, seat belt, slide out footrest, open front waterfall integral skinfoam seat, and 5" total lock casters.

| Slide Transfer Bather        | ICCSTBS  | ICCSTBN | ICCSTBW | ICCSTBEX   |
|------------------------------|----------|---------|---------|------------|
|                              | Standard | Narrow  | Wide    | Extra Wide |
| Between Arms                 | 17.5"    | 16.5"   | 20"     | 22"        |
| Overall Width                | 21"      | 20"     | 24"     | 26"        |
| Overall Length w/push handle | 25"      | 25"     | 27"     | 27"        |
| Seat Depth                   | 18"      | 18"     | 20"     | 20"        |
| Seat to Floor Height         | 24"      | 24"     | 24"     | 24"        |
| Seat to Footrest             | 17"      | 17"     | 17"     | 17"        |
| Commode Clearance            | 18.75"   | 18.75"  | 18.75"  | 18.75"     |
| Weight Capacity              | 250 lbs  | 250 lbs | 300 lbs | 350 lbs    |