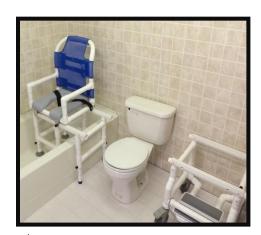

## **Slide Transfer Bather System**

Rolls over commode for toileting

\*Unit shown with optional Grip Material on the foot rest\*

Center in tub by rolling over commode

Slide transfer into tub area

The standard Slide Transfer Bather System will eliminate costly 'roll-in' shower renovations and dangerous bathroom transfers in a wet environment. The Slide Transfer Bather works with any standard bathtub and rolls over any commode. The Slide Transfer Bather has two swing away arms for lateral transfers, tension adjustable backrest, seat belt, slide out footrest, open front waterfall integral skinfoam seat, and 5" total lock casters.